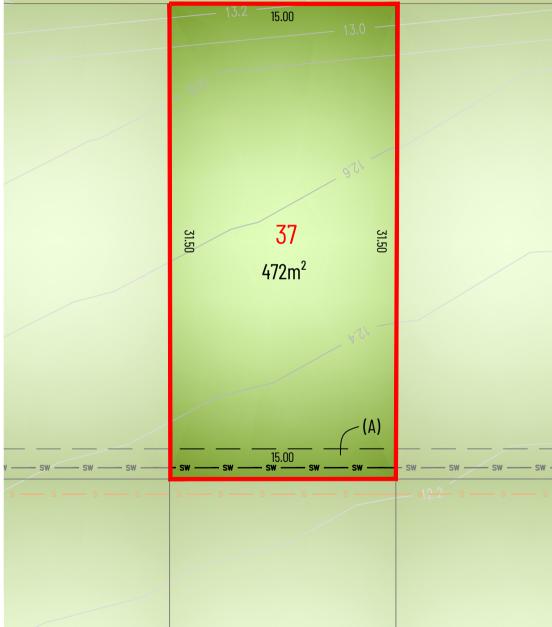

RELEASE 4 LOT DETAIL PLAN: Lot 37 ROAD No.3, Warnervale

LEGEND:

## Adjoining Lot Boundary DISC Adjoining Lot Boundary Disc Design Surface Contour (To Be Confirmed) the X S Sewer Main prov W Water Main with Monto Telecommunications with E Electricity Line char G Gas Line char SW Stormwater Pipe cons The CONTOUR INTERVAL: 0.2m servi (A) Easement to drain water 2 wide det