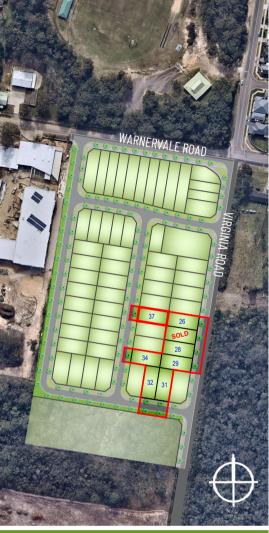

RELEASE 4 LOT DETAIL PLAN: Lot 37 ROAD No.3, Warnervale

LEGEND:





## Adjoining Lot Boundary DISC Adjoining Lot Boundary Disc Design Surface Contour (To Be Confirmed) the X S Sewer Main prov W Water Main with Monto Telecommunications with E Electricity Line char G Gas Line char SW Stormwater Pipe cons The CONTOUR INTERVAL: 0.2m servi (A) Easement to drain water 2 wide det

DISCLAIMER: This information has been prepared on behalf of the vendor for the information of potential purchasers only. It is provided as a guide only and has been provided in good faith and with due care. The information relates to a development that has yet to be designed, approved or constructed and consequently changes might be made during the course of planning and construction or as a result of statutory or design requirements. The final locations of all civil and landscaping f