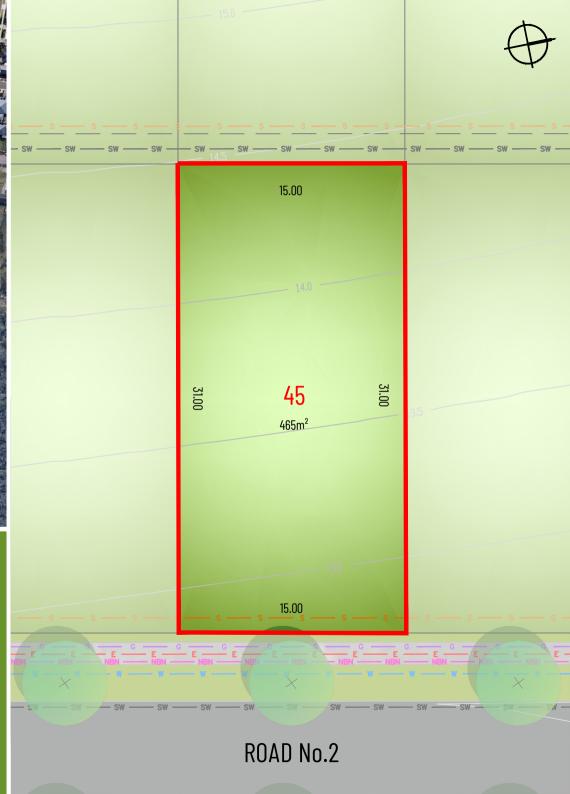

RELEASE 2 LOT DETAIL PLAN:

Lot 45

ROAD No.2, Warnervale

CONTOUR INTERVAL: 0.5r

DISCLAIMER: This information has been prepared on behalf of the vendor for the information of potential purchasers only. It is provided as a guide only and has been provided in good faith and with due care. The information relates to a development that has yet to be designed, approved or constructed and consequently changes might be made during the course of planning and construction or as a result of statutory or design requirements. The final locations of all civil and landscaping features, as well as service connection points and mains will not be available until detailed design has been completed and approved by the various utilities, authorities and council. Until such time, the location of these items cannot be accurately provided for each lot. Potential purchasers should rely on their own enquiries and where necessary seek advice.