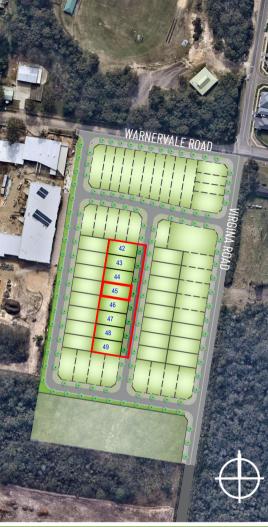

RELEASE 2 LOT DETAIL PLAN:

Lot 45

ROAD No.2, Warnervale

CONTOUR INTERVAL: 0.5r

DISCLAIMER: This information has been prepared on behalf of the vendor for the information of potential purchasers only. It is provided as a guide only and has been provided in good faith and with due care. The information relates to a development that has yet to be designed, approved or constructed and consequently changes might be made during the course of planning and construction or as a result of statutory or design requirements. The final locations of all civil and landscaping features, as well as service connection points and mains will not be available until detailed design has been completed and approved by the various utilities, authorities and council. Until such time, the location of these items cannot be accurately provided for each lot. Potential purchasers should rely on their own enquiries and where necessary seek advice.