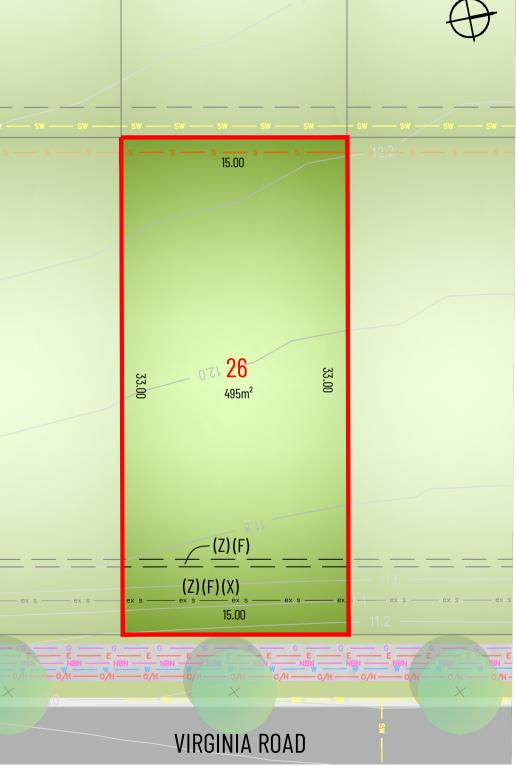

LEGEND:

Subject Lot Boundary Adjoining Lot Boundary Design Surface Contour (To Be Confirmed) Sewer Main Weter Main Classifications E Electricity Line Gas Line Sw Stormwater Pipe

(X) Easement for electricity and other purposes 4.5 wide

- (F) Positive covenant
- ) Easement to drain sewage 5 meters wide (AG744403 & D.P.1162613)

DISCLAIMER: This information has been prepared on behalf of the vendor for the information of potential purchasers only. It is provided as a guide only and has been provided in good faith and with due care. The information relates to a development that has yet to be designed, approved or constructed and consequently changes might be made during the course of planning and construction or as a result of statutory or design requirements. The final locations of all civil and landscaping features, as well as service connection points and mains will not be available until detailed design has been completed and approved by the various utilities, authorities and council. Until such time, the location of these items cannot be accurately provided for each lot. Potential purchasers should rely on their own enquiries and where necessary seek advice.