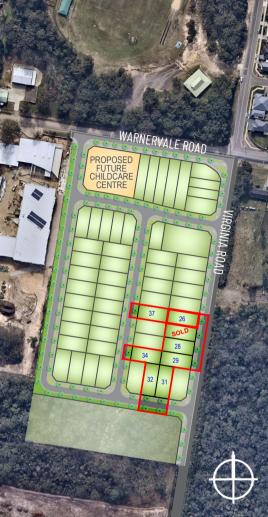

LEGEND:

Subject Lot Boundary Adjoining Lot Boundary Design Surface Contour (To Be Confirmed) Sewer Main Weter Main Classifications E Electricity Line Gas Line Sw Stormwater Pipe

(X) Easement for electricity and other purposes 4.5 wide

- (F) Positive covenant
- ) Easement to drain sewage 5 meters wide (AG744403 & D.P.1162613)

DISCLAIMER: This information has been prepared on behalf of the vendor for the information of potential purchasers only. It is provided as a guide only and has been provided in good faith and with due care. The information relates to a development that has yet to be designed, approved or constructed and consequently changes might be made during the course of planning and construction or as a result of statutory or design requirements. The final locations of all c