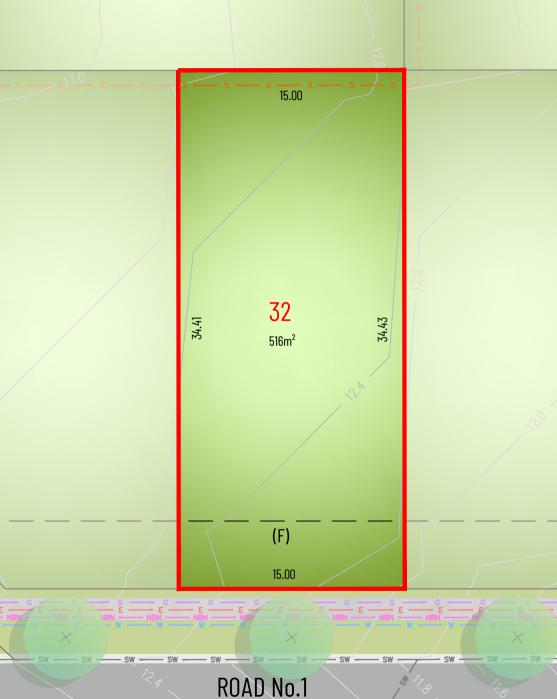

RELEASE 4 LOT DETAIL PLAN:

Lot 32

Road No.1, Warnervale

Subject Lot Boundary

Design Surface Contour (To Be Confirmed)

Sewer Main

Water Main

Electricity Line

Stormwater Pipe

CONTOUR INTERVAL: 0.2m

DISCLAIMER: This information has been prepared on behalf of the vendor for the information of potential purchasers only. It is provided as a guide only and has been provided in good faith and yet to be designed, approved or constructed and consequently changes might be made during the course of planning and construction or as a result of statutory or design requirements. The final locations of all civil and landscaping features, as well as detailed design has been completed and approved by the various these items cannot be accurately provided for each lot. Potential purchasers should rely on their own enquiries and where