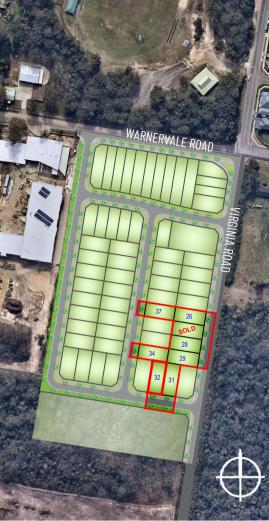

RELEASE 4 LOT DETAIL PLAN:

Lot 32

Road No.1, Warnervale

Subject Lot Boundary

Design Surface Contour (To Be Confirmed)

Sewer Main

Water Main

Electricity Line

Stormwater Pipe

CONTOUR INTERVAL: 0.2m

DISCLAIMER: This information has been prepared on behalf of the vendor for the information of potential purchasers only. It is provided as a guide only and has been provided in good faith and yet to be designed, approved or constructed and consequently changes might be made during the course of planning and construction or as a result of statutory or design requirements. The final locations of all civil and landscaping features, as well as detailed design has been completed and approved by the various these items cannot be accurately provided for each lot. Potential purchasers should rely on their own enquiries and where