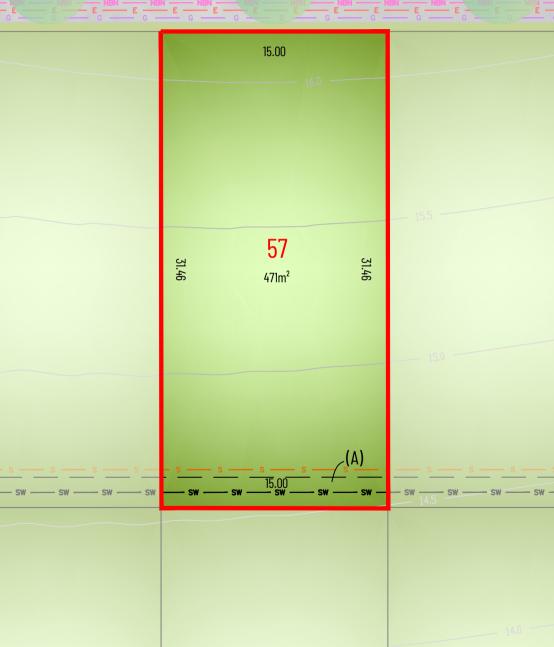

RELEASE 1 LOT DETAIL PLAN: Lot 57 ROAD No.1, Warnervale

Adjoining Lot Boundary Adjoining Lot Boundary Easement Design Surface Contour S S Sewer Main Water Main HEN Telecommunications E Electricity Line G Gas Line Sw Stormwater Pipe CONTOUR INTERVAL: 0.5m

LEGEND:

(A) Easement to drain water 2 wide

DISCLAIMER: This information has been prepared on behalf of the vendor for the information of potential purchasers only. It is provided as a guide only and has been provided in good faith and with due care. The information relates to a development that has yet to be designed, approved or constructed and consequently changes might be made during the course of planning and construction or as a result of statutory or design requirements. The final locations of all civil and landscaping features, as well as service connection points and mains will not be available until detailed design has been completed and approved by the various utilities, authorities and council. Until such time, the location of these items cannot be accurately provided for each lot. Potential purchasers should rely on their own enquiries and where necessary seek advice.