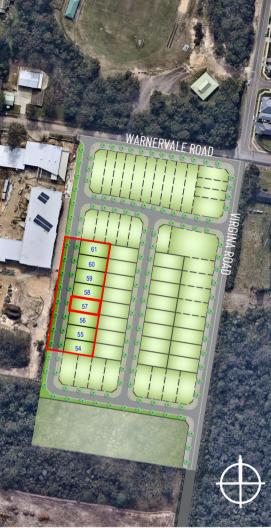

RELEASE 1 LOT DETAIL PLAN: Lot 57 ROAD No.1, Warnervale





Adjoining Lot Boundary Adjoining Lot Boundary Easement Design Surface Contour S S Sewer Main Water Main HEN Telecommunications E Electricity Line G Gas Line Sw Stormwater Pipe CONTOUR INTERVAL: 0.5m

LEGEND:

(A) Easement to drain water 2 wide

DISCLAIMER: This information has been prepared on behalf of the vendor for the information of potential purchasers only. It is provided as a guide only and has been provided in good faith and with due care. The information relates to a development that has yet to be designed, approved or constructed and consequently changes might be made during the course of planning and construction or as a result of statutory or design requirements. The final locations of all civil and landscaping features, as well as service connection points and mains will not