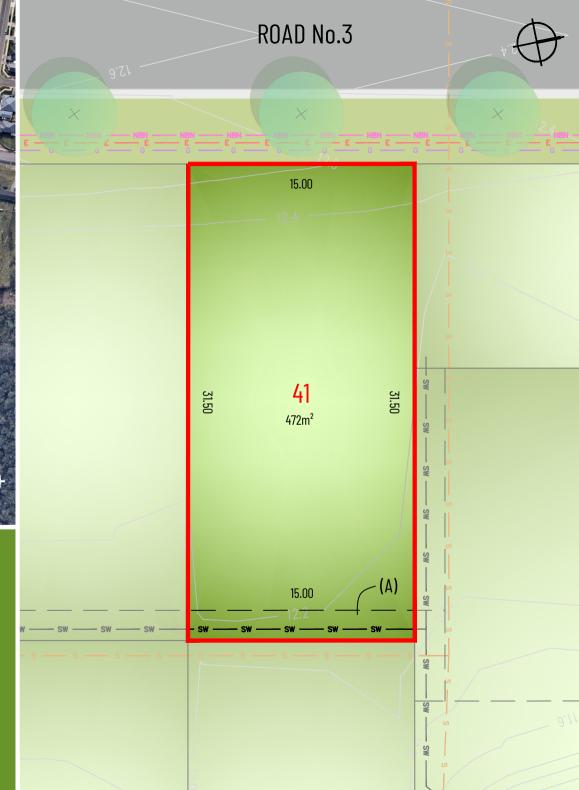

RELEASE 5 LOT DETAIL PLAN:

**Lot 41** 

ROAD No.3, Warnervale

CONTOUR INTERVAL: 0.2m

(A) Easement to drain water 2 wide

DISCLAIMER: This information has been prepared on behalf of the vendor for the information of potential purchasers only. It is provided as a guide only and has been provided in good faith and with due care. The information relates to a development that has yet to be designed, approved or constructed and consequently changes might be made during the course of planning and construction or as a result of statutory or design requirements. The final locations of all civil and landscaping features, as well as service connection points and mains will not be available until detailed design has been completed and approved by the various utilities, authorities and council. Until such time, the location of these items cannot be accurately provided for each lot. Potential purchasers should rely on their own enquiries and where necessary seek advice.