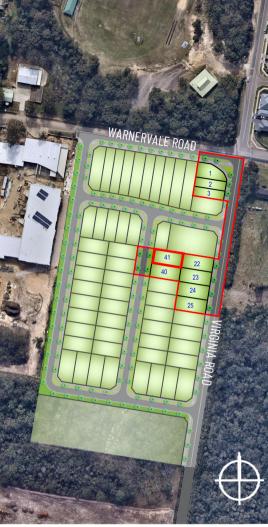

RELEASE 5 LOT DETAIL PLAN:

**Lot 41** 

ROAD No.3, Warnervale

CONTOUR INTERVAL: 0.2m

(A) Easement to drain water 2 wide

DISCLAIMER: This information has been prepared on behalf of the vendor for the information of potential purchasers only. It is provided as a guide only and has been provided in good faith and with due care. The information relates to a development that has yet to be designed, approved or constructed and consequently changes might be made during the course of planning and construction or as a result of statutory or design requirements. The final locations of all civil and landscaping features, as well as service connection points and mains will not be available until detailed design has been completed and approved by the various utilities, authorities and council. Until such time, the location of these items cannot be accurately provided for each lot. Potential purchasers should rely on their own enquiries and where necessary seek advice.