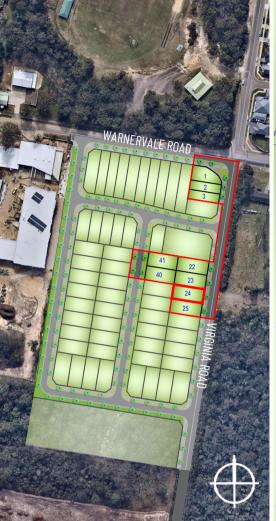

RELEASE 5 LOT DETAIL PLAN: Lot 24 Virginia Road, Warnervale





## LEGEND:

Subject Lot Boundary Adjoining Lot Boundary Design Surface Contour (To Be Confirmed) Sewer Main Water Main Nam Elecommunications Electricity Line Gas Line Sw Stormwater Pipe

## CONTOUR INTERVAL: 0.2m

- (F) Positive covenant
- (Z) Easement to drain sewage 5 meters wide (AG744403 & D.P.1162613)

DISCLAIMER: This information has been prepared on behalf of the vendor for the information of potential purchasers only. It is provided as a guide only and has been provided in good faith and with due care. The information relates to a development that has yet to be designed, approved or constructed and consequently changes might be made during the course of planning and construction or as a result of statutory or design requirements. The final locations of all civil and landscaping f