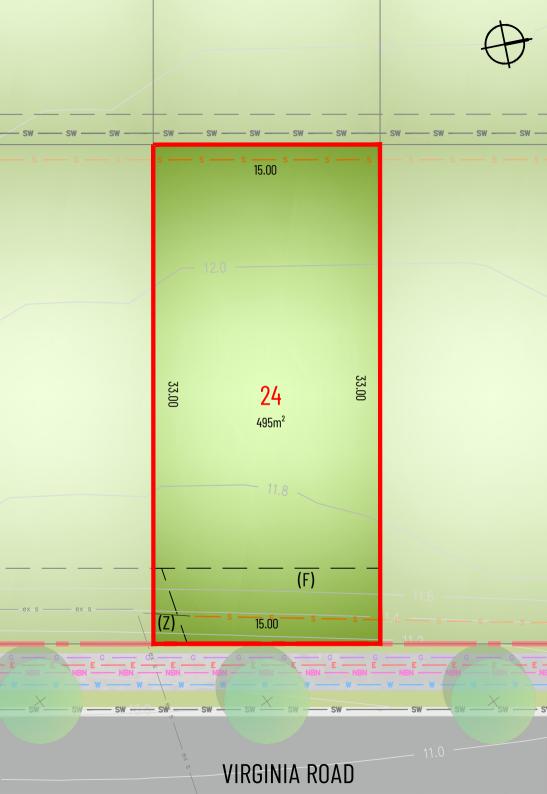

RELEASE 5 LOT DETAIL PLAN: Lot 24 Virginia Road, Warnervale

## LEGEND:

Subject Lot Boundary Adjoining Lot Boundary Design Surface Contour (To Be Confirmed) Sewer Main Water Main Nam Elecommunications Electricity Line Gas Line Sw Stormwater Pipe

## CONTOUR INTERVAL: 0.2m

- (F) Positive covenant
- (Z) Easement to drain sewage 5 meters wide (AG744403 & D.P.1162613)

DISCLAIMER: This information has been prepared on behalf of the vendor for the information of potential purchasers only. It is provided as a guide only and has been provided in good faith and with due care. The information relates to a development that has yet to be designed, approved or constructed and consequently changes might be made during the course of planning and construction or as a result of statutory or design requirements. The final locations of all civil and landscaping features, as well as service connection points and mains will not be available until detailed design has been completed and approved by the various utilities, authorities and council. Until such time, the location of these items cannot be accurately provided for each lot. Potential purchasers should rely on their own enquiries and where necessary seek advice.