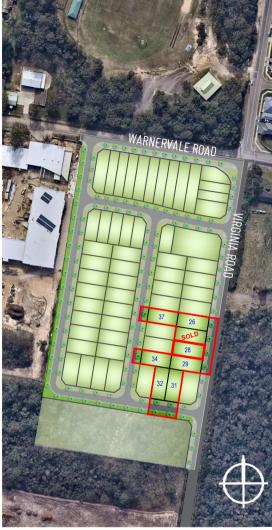

RELEASE 4 LOT DETAIL PLAN:

Lot 28

Virginia Road, Warnervale

Subject Lot Boundary Adjoining Lot Boundary

Design Surface Contour (To Be Confirmed)

Sewer Main

Water Main

Telecommunications **Electricity Line** 

Stormwater Pipe

## CONTOUR INTERVAL: 0.2m

- (Z) Easement to drain sewage 5 meters wide (AG744403 & D.P.1162613)

DISCLAIMER: This information has been prepared on behalf of the vendor for the information of potential purchasers only. It is provided as a guide only and has been provided in good faith and with due care. The information relates to a development that has yet to be designed, approved or constructed and consequently changes might be made during the course of planning and construction or as a result of statutory or design requirements. The final locations of all civil and landscaping features, as well as detailed design has been completed and approved by the various utilities, authorities and council. Until such time, the location of these items cannot be accurately provided for each lot. Potential purchasers should rely on their own enquiries and where necessary seek advice.