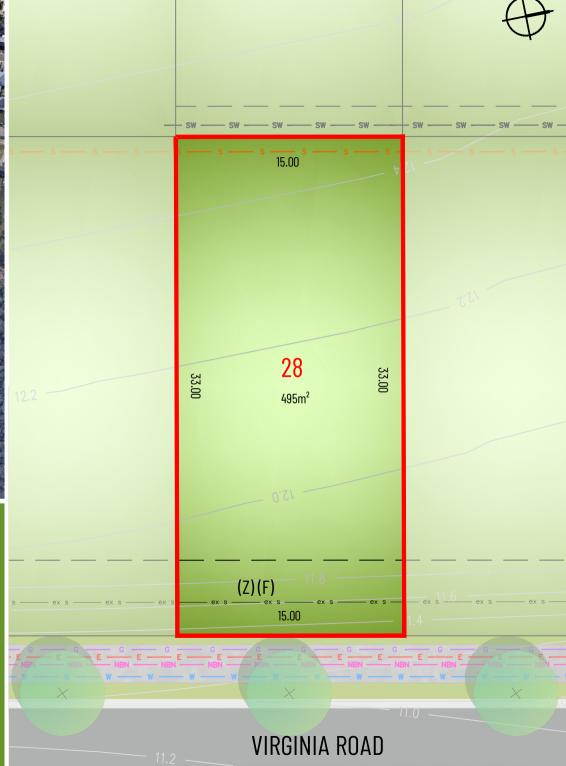

RELEASE 4 LOT DETAIL PLAN:

Lot 28

Virginia Road, Warnervale

Subject Lot Boundary Adjoining Lot Boundary

Design Surface Contour (To Be Confirmed)

Sewer Main

Water Main

Telecommunications **Electricity Line** 

Stormwater Pipe

## CONTOUR INTERVAL: 0.2m

- (Z) Easement to drain sewage 5 meters wide (AG744403 & D.P.1162613)

DISCLAIMER: This information has been prepared on behalf of the vendor for the information of potential purchasers only. It is provided as a guide only and has been provided in good faith and with due care. The information relates to a development that has yet to be designed, approved or constructed and consequently changes might be made during the course of planning and construction or as a result of statutory or design requirements. The final locations of all civil and landscaping features, as well as detailed design has been completed and approved by the various utilities, authorities and council. Until such time, the location of these items cannot be accurately provided for each lot. Potential purchasers should rely on their own enquiries and where necessary seek advice.