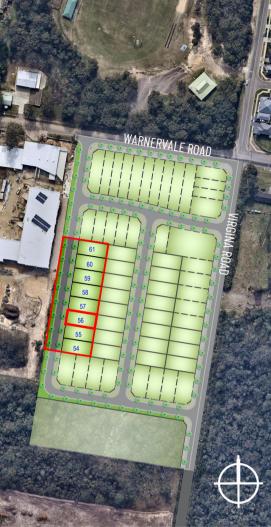

RELEASE 1 LOT DETAIL PLAN: Lot 56 ROAD No.1, Warnervale

Subject Lot Boundary Adjoining Lot Boundary Easement Design Surface Contour Sewer Main Water Main New Electricity Line Gas Line Stormwater Pipe CONTOUR INTERVAL: 0.5m

## **ROAD No.1**