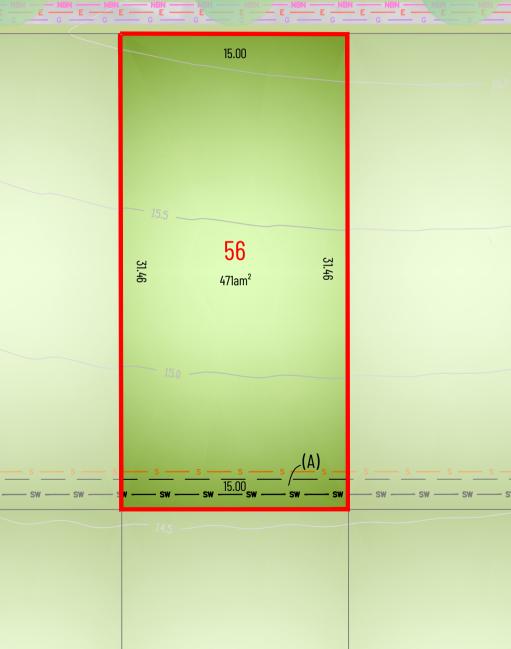

RELEASE 1 LOT DETAIL PLAN: Lot 56 ROAD No.1, Warnervale

Subject Lot Boundary Adjoining Lot Boundary Easement Design Surface Contour Sewer Main Water Main New Electricity Line Gas Line Stormwater Pipe CONTOUR INTERVAL: 0.5m

LEGEND:

(A) Easement to drain water 2 wide

DISCLAIMER: This information has been prepared on behalf of the vendor for the information of potential purchasers only. It is provided as a guide only and has been provided in good faith and with due care. The information relates to a development that has yet to be designed, approved or constructed and consequently changes might be made during the course of planning and construction or as a result of statutory or design requirements. The final locations of all civil and landscaping features, as well as service connection points and mains will not be available until detailed design has been completed and approved by the various utilities, authorities and council. Until such time, the location of these items cannot be accurately provided for each lot. Potential purchasers should rely on their own enquiries and where necessary seek advice.