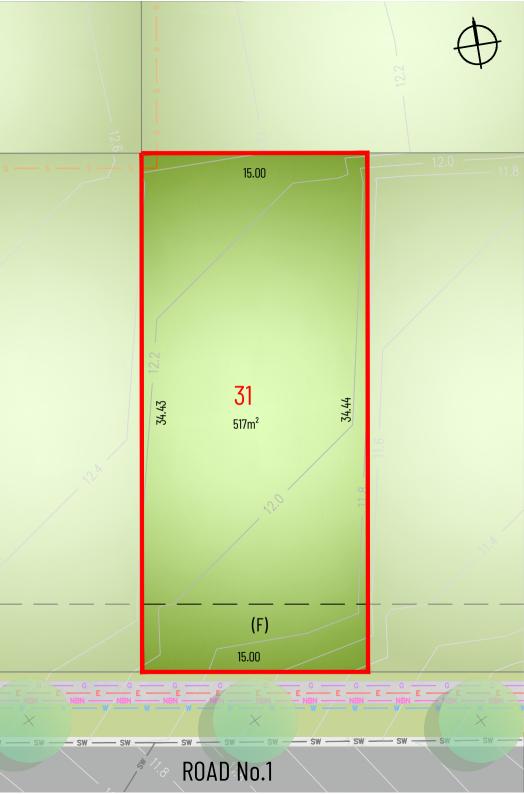

Design Surface Contour (To Be Confirmed)
Sewer Main
Water Main
Value Main
Value Main
Value Main
Value Main
Value Gas Line
Sw Marce Stormwater Pipe

Subject Lot Boundary

Adjoining Lot Boundary

CONTOUR INTERVAL: 0.2m

F) Positive covenant

LEGEND:

DISCLAIMER: This information has been prepared on behalf of the vendor for the information of potential purchasers only. It is provided as a guide only and has been provided in good faith and with due care. The information relates to a development that has yet to be designed, approved or constructed and consequently changes might be made during the course of planning and construction or as a result of statutory or design requirements. The final locations of all civil and landscaping features, as well as service connection points and mains will not be available until detailed design has been completed and approved by the various utilities, authorities and council. Until such time, the location of these items cannot be accurately provided for each lot. Potential purchasers should rely on their own enquiries and where necessary seek advice.