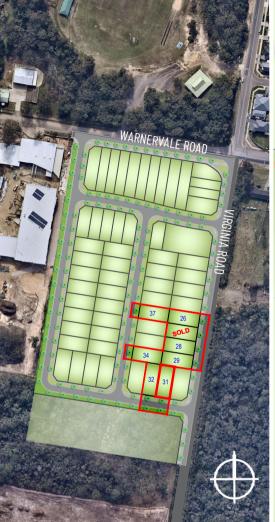

Design Surface Contour (To Be Confirmed)
Sewer Main
Water Main
Value Main
Value Main
Value Main
Value Main
Value Gas Line
Sw Marce Stormwater Pipe

Subject Lot Boundary

Adjoining Lot Boundary

CONTOUR INTERVAL: 0.2m

F) Positive covenant

LEGEND:

DISCLAIMER: This information has been prepared on behalf of the vendor for the information of potential purchasers only. It is provided as a guide only and has been provided in good faith and with due care. The information relates to a development that has yet to be designed, approved or constructed and consequently changes might be made during the course of planning and construction or as a result of statutory or design requirements. The final locations of all civil and landscaping features, as well as service connection points and mains will