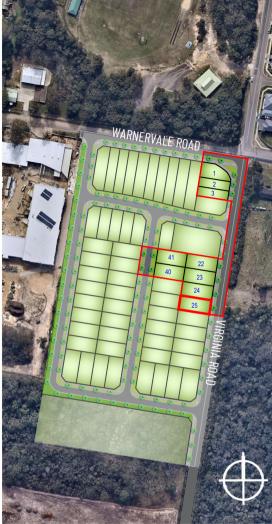

RELEASE 5 LOT DETAIL PLAN:

Lot 25

Virginia Road, Warnervale

DISCLAIMER: This information has been prepared on behalf of the vendor for the information of potential purchasers only. It is

provided as a guide only and has been provided in good faith and