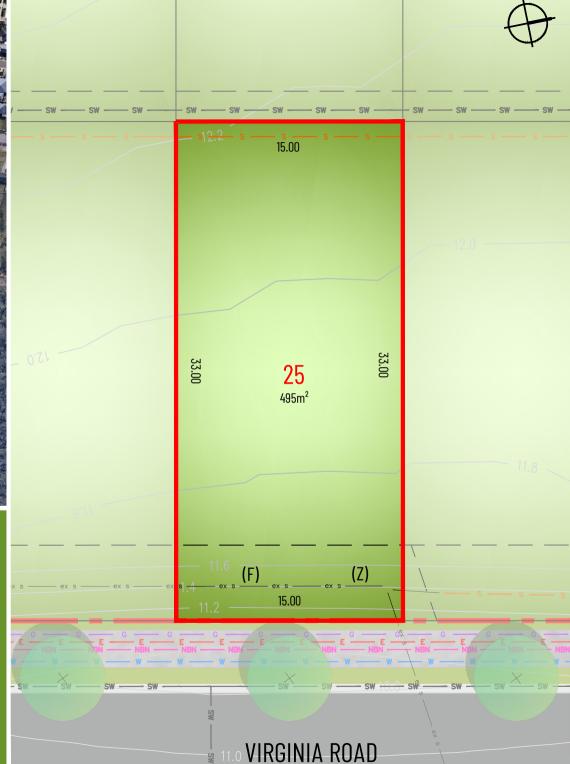

RELEASE 5 LOT DETAIL PLAN:

Lot 25

Virginia Road, Warnervale

DISCLAIMER: This information has been prepared on behalf of the vendor for the information of potential purchasers only. It is

provided as a guide only and has been provided in good faith and

## LEGEND:

Subject Lot Boundary

Design Surface Contour (To Be Confirmed)

Sewer Main

Water Main

**Electricity Line** 

Stormwater Pipe

## CONTOUR INTERVAL: 0.2m

- (F) Positive covenant
- (Z) Easement to drain sewage 5 meters wide (AG744403 & D.P.1162613)