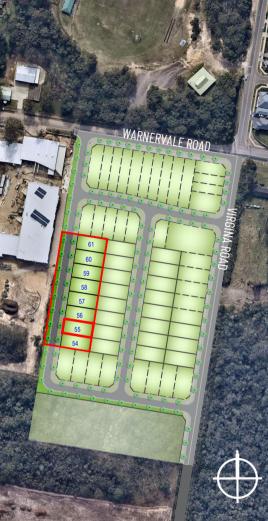

RELEASE 1 LOT DETAIL PLAN:

## **Lot 55**

ROAD No.1, Warnervale





## LEGEND: Subject Lot Boundary Adjoining Lot Boundary Easement Design Surface Contour Sewer Main Water Main Telecommunications Electricity Line Gas Line Sw Stormwater Pipe

CONTOUR INTERVAL: 0.5m

(A) Easement to drain water 2 wide

DISCLAIMER: This information has been prepared on behalf of the vendor for the information of potential purchasers only. It is provided as a guide only and has been provided in good faith and with due care. The information relates to a development that has yet to be designed, approved or constructed and consequently changes might be made during the course of planning and construction or as a result of statutory or design requirements. The final locations of all civil and landscaping features, as well as service connection points and mains will not be availab