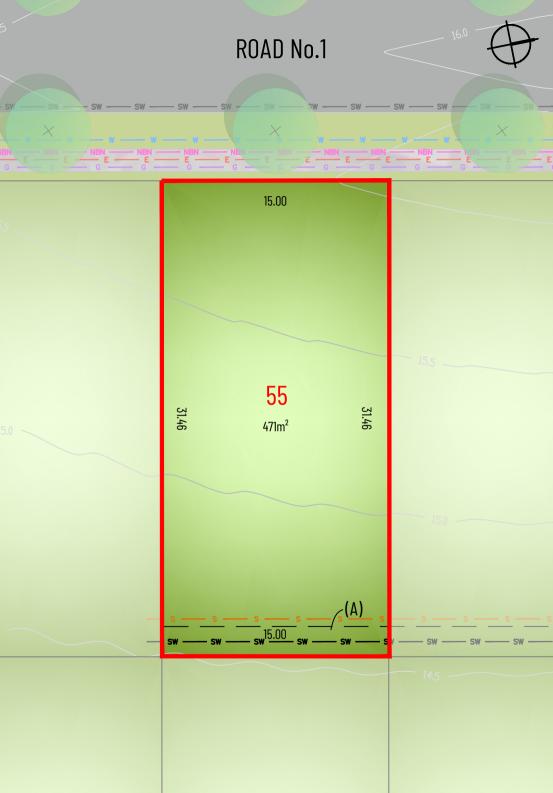

## **Lot 55**

ROAD No.1, Warnervale

## LEGEND: Subject Lot Boundary Adjoining Lot Boundary Easement Design Surface Contour Sewer Main Water Main Telecommunications Electricity Line Gas Line Sw Stormwater Pipe

CONTOUR INTERVAL: 0.5m

(A) Easement to drain water 2 wide