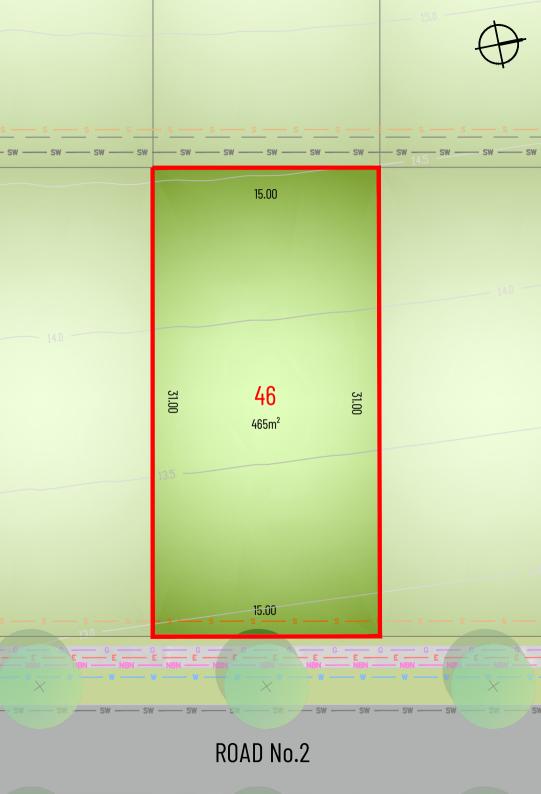

RELEASE 2 LOT DETAIL PLAN: Lot 46 ROAD No.2, Warnervale

Subject Lot Boundary Adjoining Lot Boundary Easement Design Surface Contour S — Sewer Main W — Water Main Helecommunications E — Electricity Line G G Gas Line Sw — Stormwater Pipe CONTOUR INTERVAL: 0.5m

LEGEND:

DISCLAIMER: This information has been prepared on behalf of the vendor for the information of potential purchasers only. It is provided as a guide only and has been provided in good faith and with due care. The information relates to a development that has yet to be designed, approved or constructed and consequently changes might be made during the course of planning and construction or as a result of statutory or design requirements. The final locations of all civil and landscaping features, as well as service connection points and mains will not be available until detailed design has been completed and approved by the various utilities, authorities and council. Until such time, the location of these items cannot be accurately provided for each lot. Potential purchasers should rely on their own enquiries and where necessary seek advice.