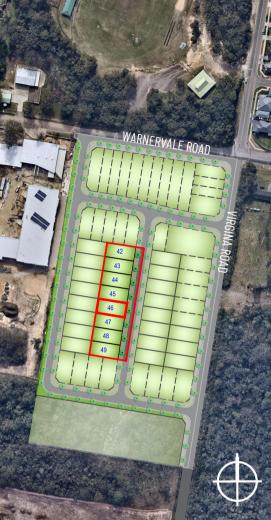

RELEASE 2 LOT DETAIL PLAN: Lot 46 ROAD No.2, Warnervale

Subject Lot Boundary Adjoining Lot Boundary Easement Design Surface Contour S — Sewer Main W — Water Main Helecommunications E — Electricity Line G G Gas Line Sw — Stormwater Pipe CONTOUR INTERVAL: 0.5m