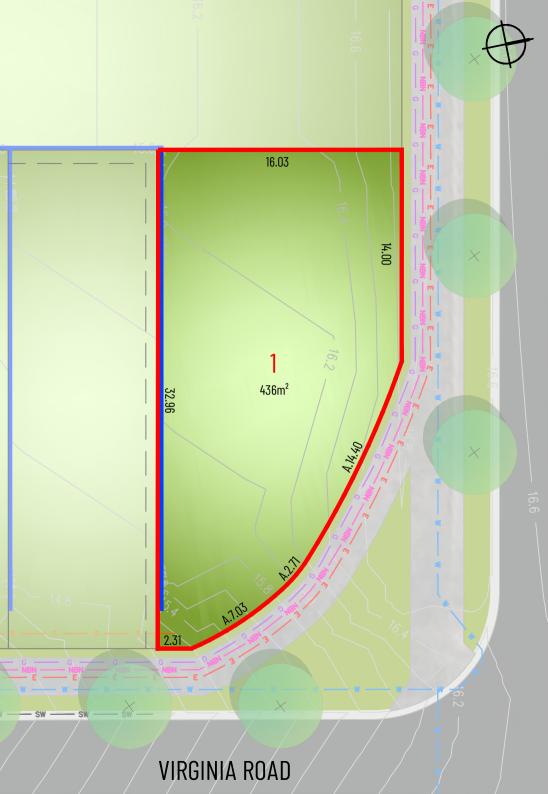

RELEASE 5 LOT DETAIL PLAN: Lot 1

Virginia Road, Warnervale

## LEGEND:

|          | Subject Lot Boundary<br>Adjoining Lot Boundary |
|----------|------------------------------------------------|
|          | Design Surface Contour (To Be Confirm          |
|          | Sewer Main                                     |
|          | Water Main                                     |
|          | Telecommunications                             |
| — Е —— I | Electricity Line                               |
|          | Gas Line                                       |
| - sw —   | Stormwater Pipe                                |
|          | Retaining Wall                                 |
|          |                                                |

(he

CONTOUR INTERVAL: 0.2r

DISCLAIMER: This information has been prepared on behalf of the vendor for the information of potential purchasers only. It is provided as a guide only and has been provided in good faith and with due care. The information relates to a development that has yet to be designed, approved or constructed and consequently changes might be made during the course of planning and construction or as a result of statutory or design requirements. The final locations of all civil and landscaping features, as well as service connection points and mains will not be available until detailed design has been completed and approved by the various utilities, authorities and council. Until such time, the location of these items cannot be accurately provided for each lot. Potential purchasers should rely on their own enquiries and where necessary seek advice.