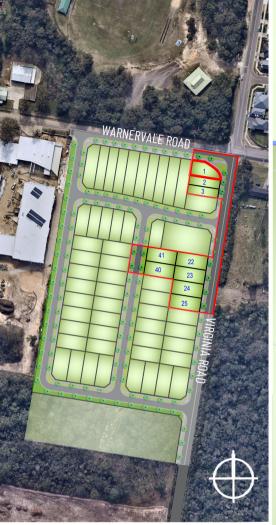

RELEASE 5 LOT DETAIL PLAN: Lot 1

Virginia Road, Warnervale





## LEGEND:

|          | Subject Lot Boundary<br>Adjoining Lot Boundary |
|----------|------------------------------------------------|
|          | Design Surface Contour (To Be Confirm          |
|          | Sewer Main                                     |
|          | Water Main                                     |
|          | Telecommunications                             |
| — Е —— I | Electricity Line                               |
|          | Gas Line                                       |
| - sw —   | Stormwater Pipe                                |
|          | Retaining Wall                                 |
|          |                                                |

(he

CONTOUR INTERVAL: 0.2r

DISCLAIMER: This information has been prepared on behalf of the vendor for