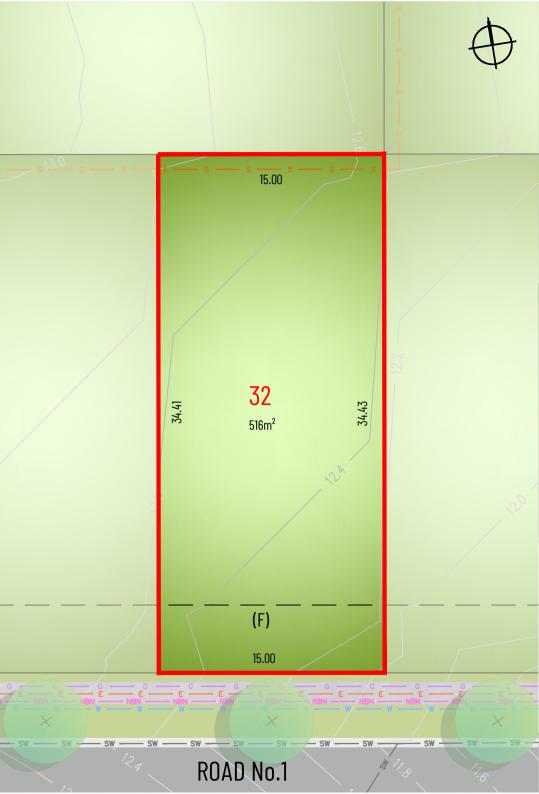

#### PROPOSED RESIDENTIAL LOT

RELEASE 4 LOT DETAIL PLAN: Lot 26 Virginia Road, Warnervale

#### CONTOUR INTERVAL: 0.2m

- (F) Positive covenant
- Easement to drain sewage 5 meters wide (AG744403 & D.P.1162613)

RELEASE 4 LOT DETAIL PLAN: Lot 28 Virginia Road, Warnervale