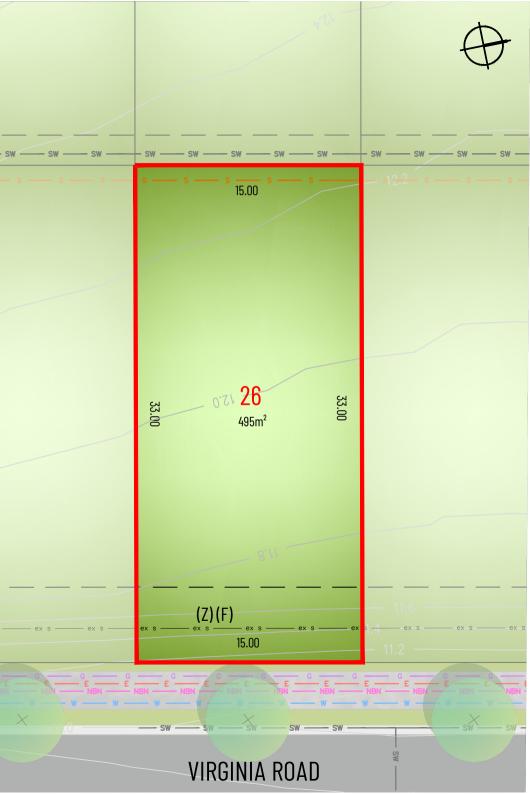

#### PROPOSED RESIDENTIAL LOT

RELEASE 4 LOT DETAIL PLAN: Lot 26 Virginia Road, Warnervale