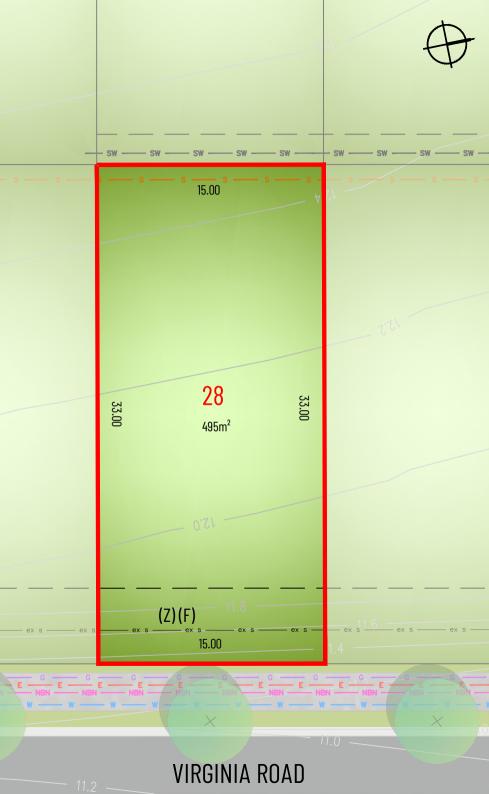

#### CONTOUR INTERVAL: 0.2m

- (F) Positive covenant
- Easement to drain sewage 5 meters wide (AG744403 & D.P.1162613)

RELEASE 4 LOT DETAIL PLAN: Lot 28 Virginia Road, Warnervale