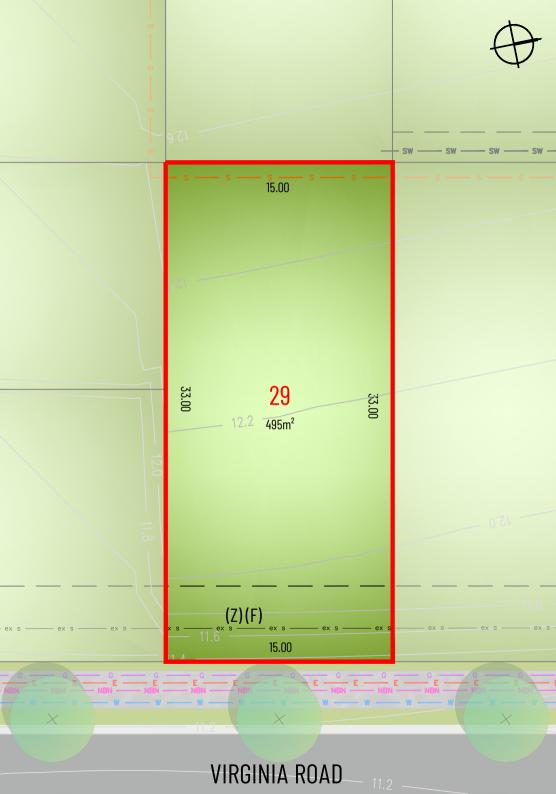

#### CONTOUR INTERVAL: 0.2m

- (F) Positive covenar
- (Z) Easement to drain sewage 5 meters wide (AG744403 & D.P.1162613)

RELEASE 4 LOT DETAIL PLAN: Lot 29 Virginia Road, Warnervale