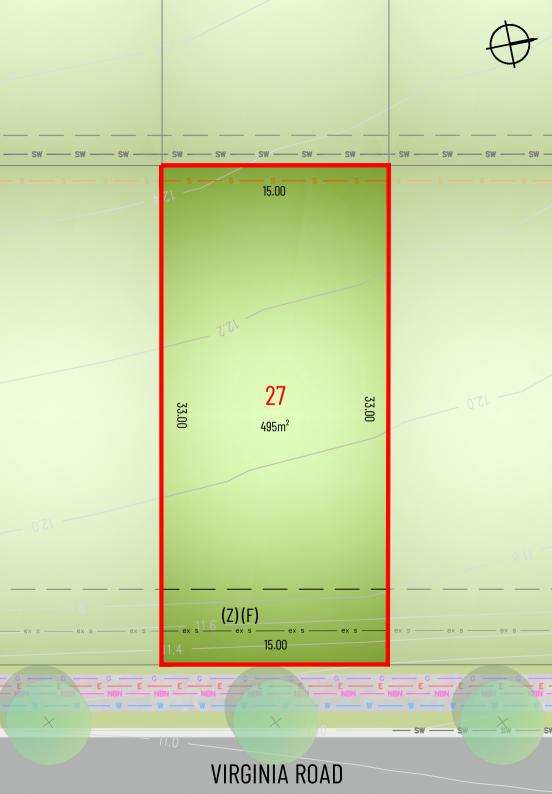

RENT RELEASE

#### PROPOSED RESIDENTIAL LOT

RELEASE 4 LOT DETAIL PLAN: Lot 26 Virginia Road, Warnervale



# RNERVALE ROAD DISCLAIMER: This information has been prepared on behalf of

 Subject Lot Boundary
 DISI

 Adjoining Lot Boundary
 DISI

 Design Surface Contour (To Be Confirmed)
 the work

 Sewer Main
 prov

 Water Main
 with

 Telecommunications
 yet t

 Electricity Line
 char

 Gas Line
 cons

 Stormwater Pipe
 cons

 The
 serv

 wenant
 deta

 Z) Easement to drain sewage 5 meters wide (AG744403 & D.P.1162613)

LEGEND:



RELEASE 4 LOT DETAIL PLAN: Lot 27 Virginia Road, Warnervale





#### LEGEND:

| i) |
|----|
|    |
|    |
|    |
|    |
|    |
|    |
|    |

#### CONTOUR INTERVAL: 0.2m

- (F) Positive covenant
- Easement to drain sewage 5 meters wide (AG744403 & D.P.1162613)



RELEASE 4 LOT DETAIL PLAN: Lot 28 Virginia Road, Warnervale





#### LEGEND:

Subject Lot Boundary Adjoining Lot Boundary Design Surface Contour (To Be Confirmed) Sewer Main Water Main Novi — Telecommunications Electricity Line Gas Line SW Stormwater Pipe

#### CONTOUR INTERVAL: 0.2m

- (F) Positive covenar
- (Z) Easement to drain sewage 5 meters wide (AG744403 & D.P.1162613)



RELEASE 4 LOT DETAIL PLAN: Lot 29 Virginia Road, Warnervale





#### LEGEND:

Subject Lot Boundary Adjoining Lot Boundary Design Surface Contour (To Be Confirmed) Sewer Main Water Main Clecommunications Electricity Line Gas Line Sw Stormwater Pipe

#### CONTOUR INTERVAL: 0.2m

- (F) Positive covenar
- (Z) Easement to drain sewage 5 meters wide (AG744403 & D.P.1162613)





LEGEND:





Subject Lot Boundary Adjo