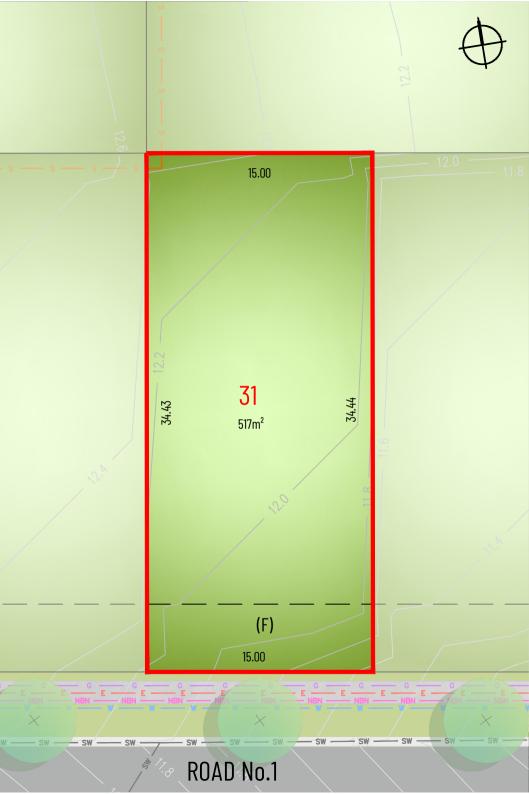

#### CONTOUR INTERVAL: 0.2m

- (F) Positive covenant
- Easement to drain sewage 5 meters wide (AG744403 & D.P.1162613)

RELEASE 4 LOT DETAIL PLAN: Lot 28 Virginia Road, Warnervale

#### CONTOUR INTERVAL: 0.2m

- (F) Positive covenar
- (Z) Easement to drain sewage 5 meters wide (AG744403 & D.P.1162613)

RELEASE 4 LOT DETAIL PLAN: Lot 29 Virginia Road, Warnervale