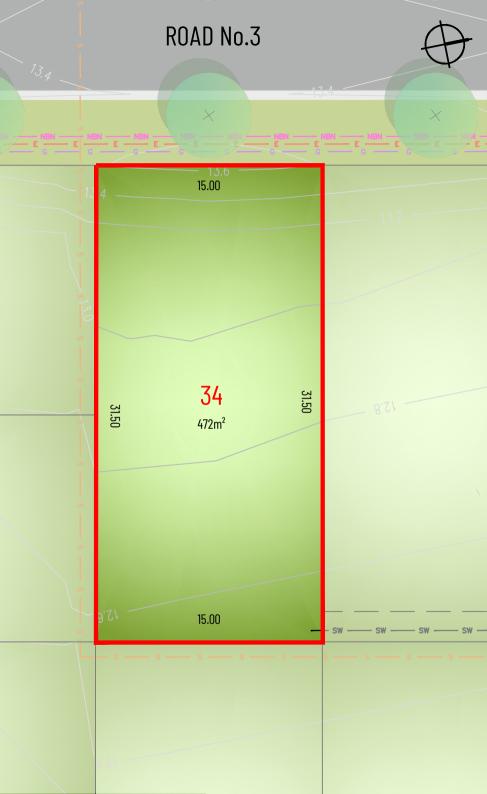

RELEASE 4 LOT DETAIL PLAN: Lot 34 ROAD No.3, Warnervale

#### LEGEND:

|        | Subject Lot Boundary                     |
|--------|------------------------------------------|
|        | Adjoining Lot Boundary                   |
|        | Design Surface Contour (To Be Confirmed) |
|        | Sewer Main                               |
|        | Water Main                               |
|        | Telecommunications                       |
| -ε     | Electricity Line                         |
|        | Gas Line                                 |
| – sw — | Stormwater Pipe                          |
|        |                                          |

CONTOUR INTERVAL: 0.2r

RELEASE 4 LOT DETAIL PLAN: Lot 37 ROAD No.3, Warnervale

LEGEND: