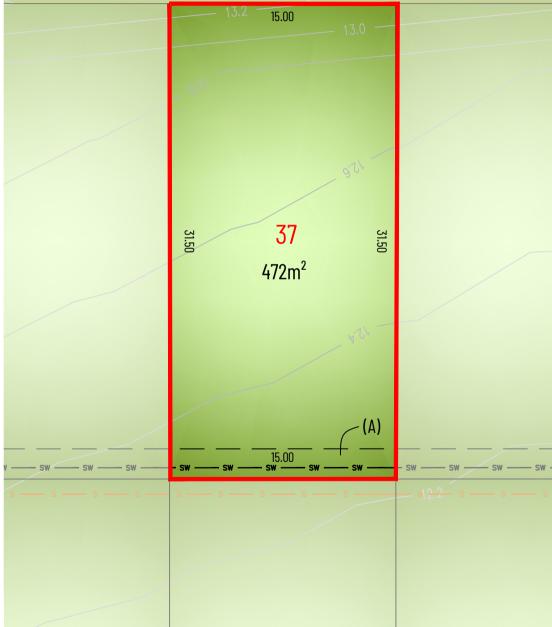

CONTOUR INTERVAL: 0.2r

RELEASE 4 LOT DETAIL PLAN: Lot 37 ROAD No.3, Warnervale

LEGEND:

## Adjoining Lot Boundary DISC Adjoining Lot Boundary Disc Design Surface Contour (To Be Confirmed) the X S Sewer Main prov W Water Main with Monto Telecommunications with E Electricity Line char G Gas Line char SW Stormwater Pipe cons The CONTOUR INTERVAL: 0.2m servi (A) Easement to drain water 2 wide det