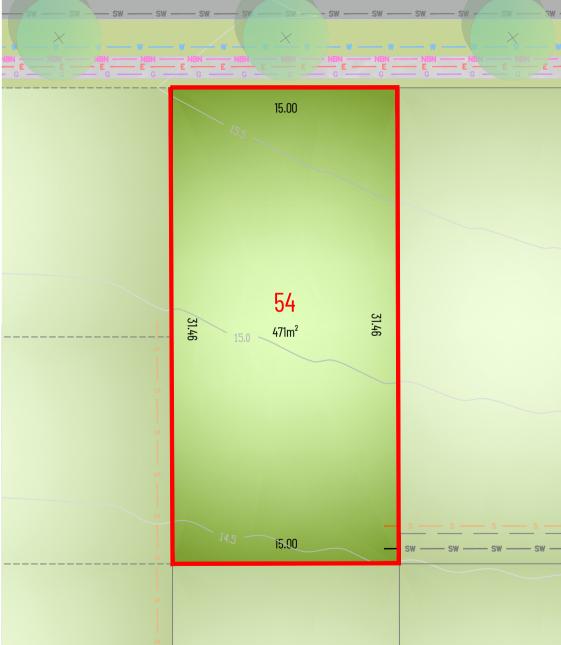

RELEASE 1 LOT DETAIL PLAN:

## Lot 54

ROAD No.1, Warnervale

CONTOUR INTERVAL: 0.5n

DISCLAIMER: This information has been prepared on behalf of the vendor for the information of potential purchasers only. It is provided as a guide only and has been provided in good faith and with due care. The information relates to a development that has yet to be designed, approved or constructed and consequently changes might be made during the course of planning and construction or as a result of statutory or design requirements. The final locations of all civil and landscaping features, as well as service connection points and mains will not be available until detailed design has been completed and approved by the various utilities, authorities and council. Until such time, the location of these items cannot be accurately provided for each lot. Potential purchasers should rely on their own enquiries and where necessary seek advice.