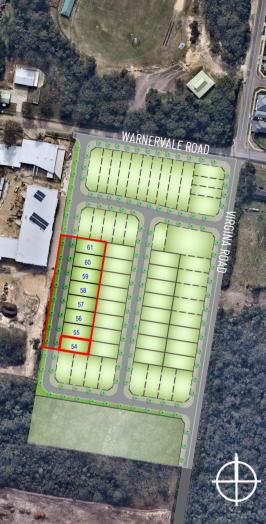

RELEASE 1 LOT DETAIL PLAN:

## Lot 54

ROAD No.1, Warnervale

CONTOUR INTERVAL: 0.5n

DISCLAIMER: This information has been prepared on behalf of the vendor for the information of potential purchasers only. It is provided as a guide only and has been provided in good faith and with due care. The information relates to a development that has yet to be designed, approved or constructed and consequently changes might be made during the course of planning and construction or as a result of statutory or design requirements. The final locations of all civil and landscaping features, as well as service connection points and mains will not be available until detailed design has been completed and approved by the various utilities, authorities and council. Until such time, the location of these items cannot be accurately provided for each lot. Potential purchasers should rely on their own enquiries and where necessary seek advice.