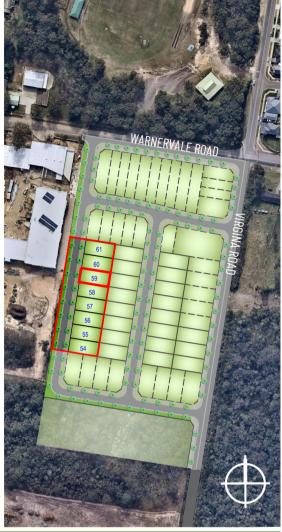

Subject Lot Boundary Adjoining Lot Boundary Easement Design Surface Contour S Sewer Main W Water Main NoN Telecommunications E Electricity Line Gas Line Sw Stormwater Pipe CONTOUR INTERVAL: 0.5m

LEGEND:

(A) Easement to drain water 2 wide

DISCLAIMER: This information has been prepared on behalf of the vendor for the information of potential purchasers only. It is provided as a guide only and has been provided in good faith and with due care. The information relates to a development that has yet to be designed, approved or constructed and consequently changes might be made during the course of planning and construction or as a result of statutory or design requirements. The final locations of all civil and landscaping features, as well as service connection points and mains will not be