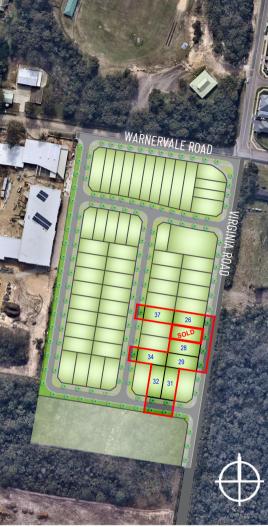

RELEASE 4 LOT DETAIL PLAN:

**Lot 27** 

Virginia Road, Warnervale

Subject Lot Boundary Adjoining Lot Boundary

Design Surface Contour (To Be Confirmed)

Sewer Main

Water Main

Telecommunications

**Electricity Line** 

Stormwater Pipe

## CONTOUR INTERVAL: 0.2m

- (Z) Easement to drain sewage 5 meters wide (AG744403 & D.P.1162613)

DISCLAIMER: This information has been prepared on behalf of the vendor for the information of potential purchasers only. It is provided as a guide only and has been provided in good faith and with due care. The information relates to a development that has yet to be designed, approved or constructed and consequently changes might be made during the course of planning and construction or as a result of statutory or design requirements. The final locations of all civil and landscaping features, as well as detailed design has been completed and approved by the various utilities, authorities and council. Until such time, the location of these items cannot be accurately provided for each lot. Potential purchasers should rely on their own enquiries and where necessary seek advice.