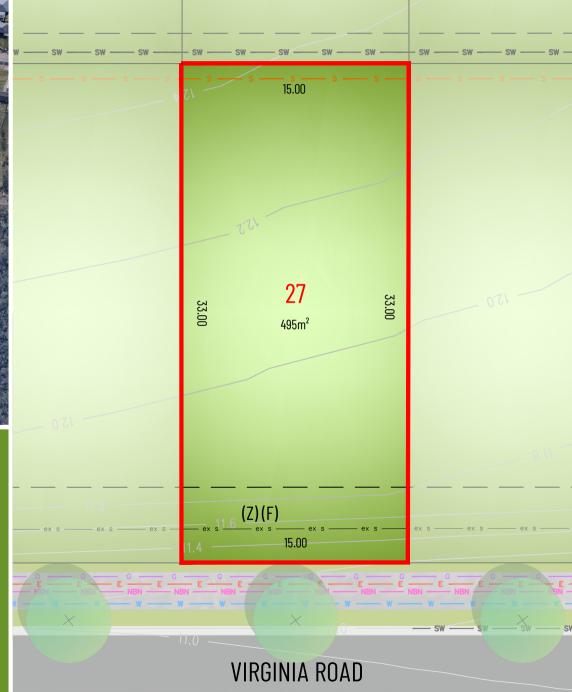

RELEASE 4 LOT DETAIL PLAN:

**Lot 27** 

Virginia Road, Warnervale

Subject Lot Boundary Adjoining Lot Boundary

Design Surface Contour (To Be Confirmed)

Sewer Main

Water Main

Telecommunications

**Electricity Line** 

Stormwater Pipe

## CONTOUR INTERVAL: 0.2m

- (Z) Easement to drain sewage 5 meters wide (AG744403 & D.P.1162613)

DISCLAIMER: This information has been prepared on behalf of the vendor for the information of potential purchasers only. It is provided as a guide only and has been provided in good faith and with due care. The information relates to a development that has yet to be designed, approved or constructed and consequently changes might be made during the course of planning and construction or as a result of statutory or design requirements. The final locations of all civil and landscaping features, as well as detailed design has been completed and approved by the various utilities, authorities and council. Until such time, the location of these items cannot be accurately provided for each lot. Potential purchasers should rely on their own enquiries and where necessary seek advice.