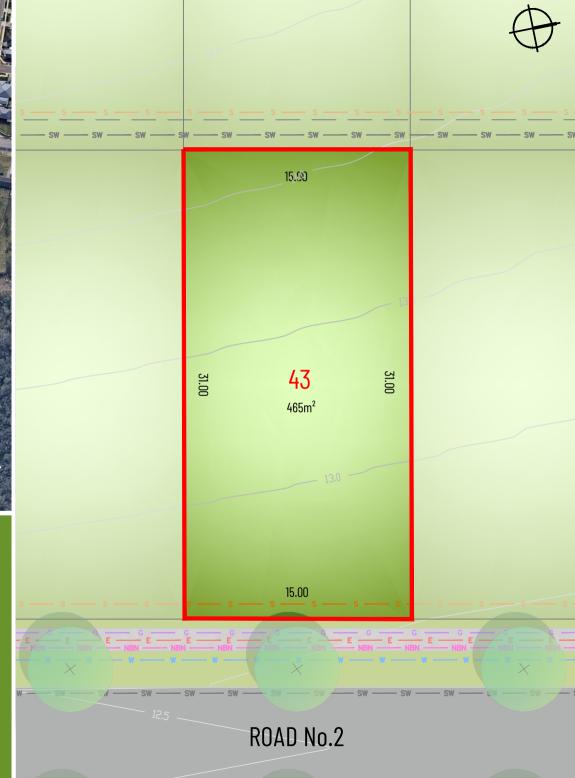

RELEASE 2 LOT DETAIL PLAN:

Lot 43

ROAD No.2, Warnervale

CONTOUR INTERVAL: 0.5r

DISCLAIMER: This information has been prepared on behalf of the vendor for the information of potential purchasers only. It is provided as a guide only and has been provided in good faith and with due care. The information relates to a development that has yet to be designed, approved or constructed and consequently changes might be made during the course of planning and construction or as a result of statutory or design requirements. The final locations of all civil and landscaping features, as well as service connection points and mains will not be available until detailed design has been completed and approved by the various utilities, authorities and council. Until such time, the location of these items cannot be accurately provided for each lot. Potential purchasers should rely on their own enquiries and where necessary seek advice.