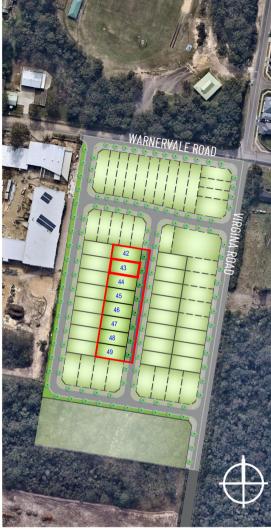

RELEASE 2 LOT DETAIL PLAN:

Lot 43

ROAD No.2, Warnervale

CONTOUR INTERVAL: 0.5r

DISCLAIMER: This information has been prepared on behalf of the vendor for the information of potential purchasers only. It is provided as a guide only and has been provided in good faith and with due care. The information relates to a development that has yet to be designed, approved or constructed and consequently changes might be made during the course of planning and construction or as a result of statutory or design requirements. The final locations of all civil and landscaping features, as well as service connection points and mains will not be available until detailed design has been completed and approved by the various utilities, authorities and council. Until such time, the location of these items cannot be accurately provided for each lot. Potential purchasers should rely on their own enquiries and where necessary seek advice.