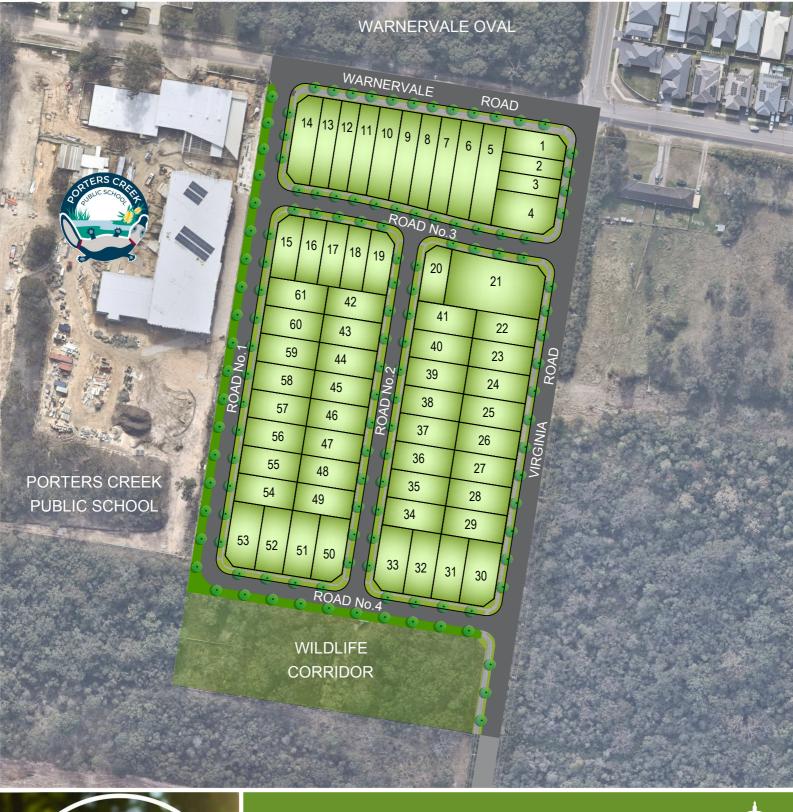

## MASTERPLAN

THE MEADOWS at Warnervale

DISCLAIMER: This information has been prepared on behalf of the vendor for the information of potential purchasers only. It is provided as a guide only and has been provided in good faith and with due care. The information relates to a development that has yet to be designed, approved or constructed and consequently changes might be made during the course of planning and construction or as a result of statutory or design requirements. The final locations of all civil and landscaping features, as well as service connection points and mains will not be available until detailed design has been completed and approved by the various utilities, authorities and council. Until such time, the location of these items cannot be accurately provided for each lot. Potential purchasers should rely on their own enquiries and where necessary seek advice.