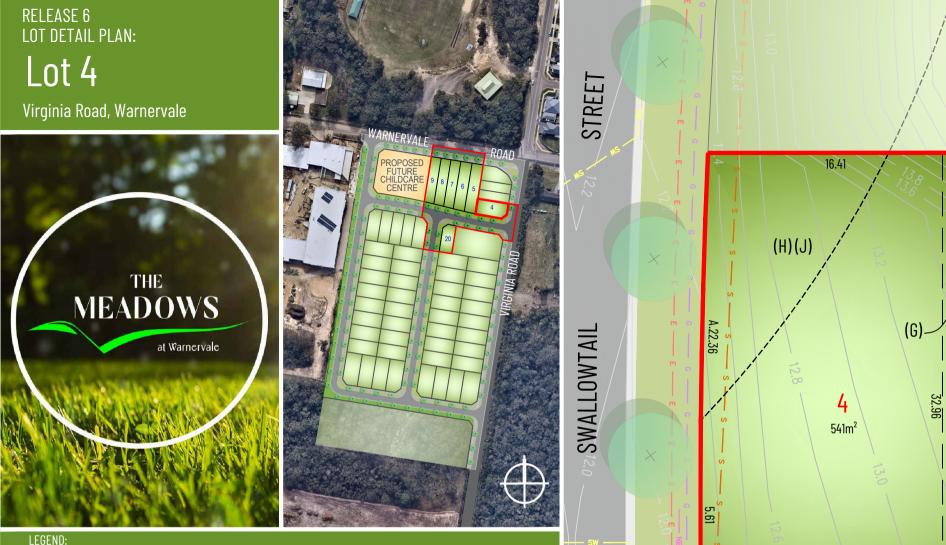

- Subject Lot Boundary Adjoining Lot Boundary Design Surface Contour (To Be Confirmed) Sewer Main Water Main **Electricity Line** Gas Line Stormwater Pipe Overhead Electricity Line **Retaining Wall** Easement for support and maintenance 0.9 wide Restriction on the use of land
- Positive covenant
- (X) Easement for electricity and other purposes 4.5 wide
  (Y) Permitted activities restriction
- CONTOUR INTERVAL: 0.2m

(X)(Y)

**VIRGINIA ROAD** 

11.91