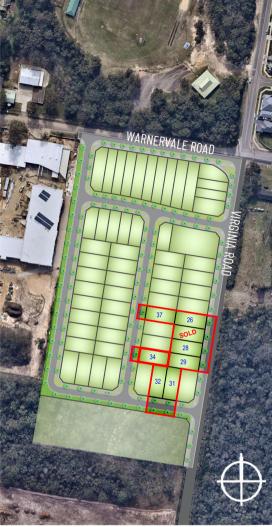

RELEASE 4 LOT DETAIL PLAN:

Lot 34

ROAD No.3, Warnervale





## Subject Lot Boundary Adjoining Lot Boundary Design Surface Contour (To Be Confirmed) Sewer Main Water Main NBN Telecommunications E Electricity Line Sw Stormwater Pipe

CONTOUR INTERVAL: 0.2m

LEGEND:

DISCLAIMER: This information has been prepared on behalf of the vendor for the information of potential purchasers only. It is provided as a guide only and has been provided in good faith and with due care. The information relates to a development that has yet to be designed, approved or constructed and consequently changes might be made during the course of planning and construction or as a result of statutory or design requirements. The final locations of all civil and landscaping features, as well as service connection points and mains will not be available until detailed design has