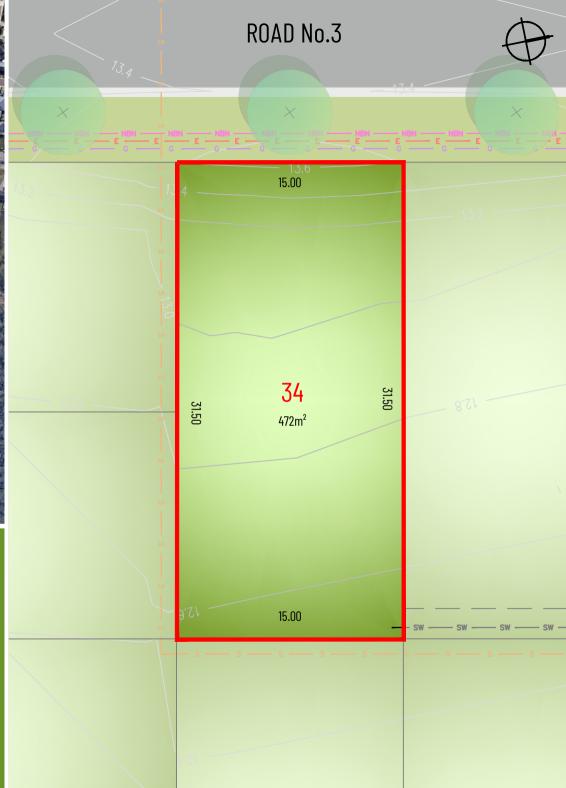

RELEASE 4 LOT DETAIL PLAN:

Lot 34

ROAD No.3, Warnervale

## Subject Lot Boundary Adjoining Lot Boundary Design Surface Contour (To Be Confirmed) Sewer Main Water Main NBN Telecommunications E Electricity Line Sw Stormwater Pipe

CONTOUR INTERVAL: 0.2m

LEGEND:

DISCLAIMER: This information has been prepared on behalf of the vendor for the information of potential purchasers only. It is provided as a guide only and has been provided in good faith and with due care. The information relates to a development that has yet to be designed, approved or constructed and consequently changes might be made during the course of planning and construction or as a result of statutory or design requirements. The final locations of all civil and landscaping features, as well as service connection points and mains will not be available until detailed design has been completed and approved by the various utilities, authorities and council. Until such time, the location of these items cannot be accurately provided for each lot. Potential purchasers should rely on their own enquiries and where necessary seek advice.