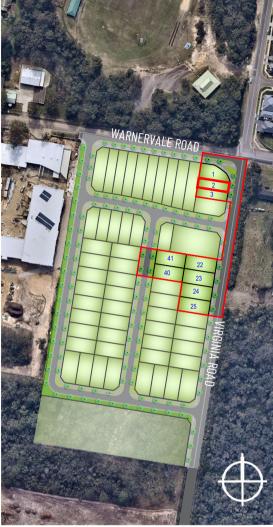

RELEASE 5 LOT DETAIL PLAN:

Lot 2

Virginia Road, Warnervale







LEGEND:

(G) Easement for support and maintenance 0.9 wide

Adjoining Lot Boundary

Sewer Main

Water Main Telecommunications

**Electricity Line** 

**Retaining Wall** 

DISCLAIMER: This information has been prepared on behalf of the vendor for the information of potential purchasers only. It is provided as a guide only and has been provided in good faith and yet to be designed, approved or constructed and consequently changes might be made during the course of planning and construction or as a result of statutory or design requirements. The final locations of all civil and landscaping features, as well as detailed design has been completed and approved by the various utilities, authorities and council. Until such time, the location of these items cannot be accurately provided for eac