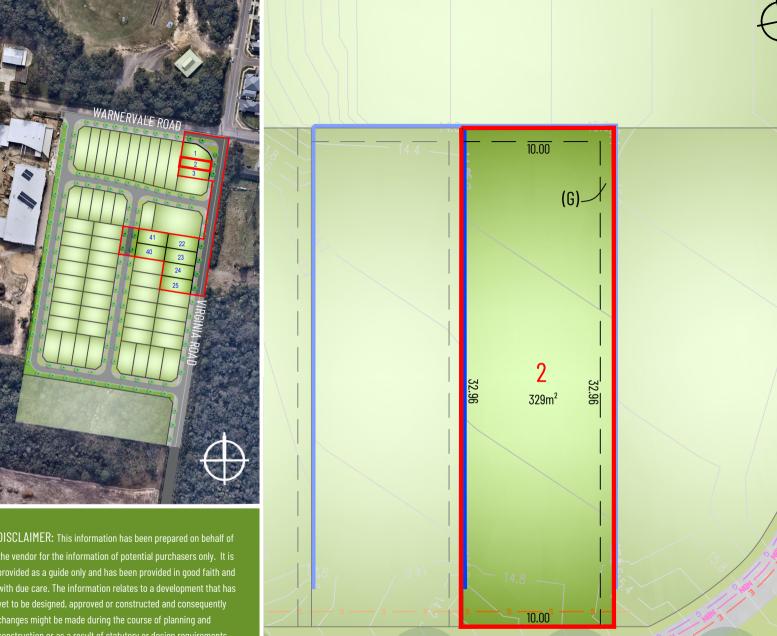

RELEASE 5 LOT DETAIL PLAN:

Lot 2

Virginia Road, Warnervale

LEGEND:

(G) Easement for support and maintenance 0.9 wide

Adjoining Lot Boundary

Sewer Main

Water Main Telecommunications

**Electricity Line** 

**Retaining Wall** 

DISCLAIMER: This information has been prepared on behalf of the vendor for the information of potential purchasers only. It is provided as a guide only and has been provided in good faith and yet to be designed, approved or constructed and consequently changes might be made during the course of planning and construction or as a result of statutory or design requirements. The final locations of all civil and landscaping features, as well as detailed design has been completed and approved by the various utilities, authorities and council. Until such time, the location of these items cannot be accurately provided for each lot. Potential purchasers should rely on their own enquiries and where necessary seek advice.

VIRGINIA ROAD