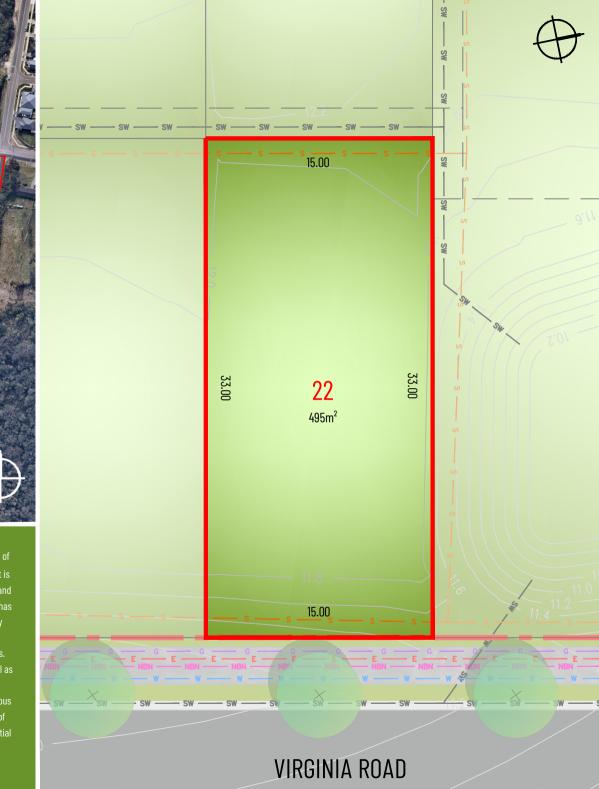

RELEASE 5 LOT DETAIL PLAN:

Lot 22

Virginia Road, Warnervale

LEGEND:

Subject Lot Boundary
Adjoining Lot Boundary

Design Surface Contour (To Be Confirmed)

Sewer Main

Water Main

Telecommunications

E — Electricity Line
Gas Line
SW Stormwater Pipe

CONTOUR INTERVAL: 0.2m

DISCLAIMER: This information has been prepared on behalf of the vendor for the information of potential purchasers only. It is provided as a guide only and has been provided in good faith and with due care. The information relates to a development that has yet to be designed, approved or constructed and consequently changes might be made during the course of planning and construction or as a result of statutory or design requirements. The final locations of all civil and landscaping features, as well as service connection points and mains will not be available until detailed design has been completed and approved by the various utilities, authorities and council. Until such time, the location of these items cannot be accurately provided for each lot. Potential purchasers should rely on their own enquiries and where necessary seek advice.