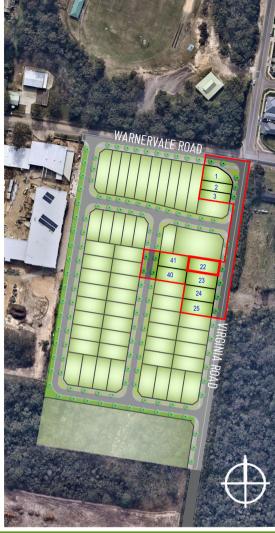

RELEASE 5 LOT DETAIL PLAN:

Lot 22

Virginia Road, Warnervale

LEGEND:

Subject Lot Boundary
Adjoining Lot Boundary

Design Surface Contour (To Be Confirmed)

Sewer Main

Water Main