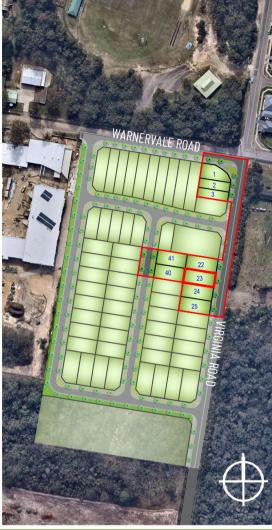

RELEASE 5 LOT DETAIL PLAN:

Lot 23

Virginia Road, Warnervale

CONTOUR INTERVAL: 0.2m

DISCLAIMER: This information has been prepared on behalf of the vendor for the information of potential purchasers only. It is provided as a guide only and has been provided in good faith and with due care. The information relates to a development that has yet to be designed, approved or constructed and consequently changes might be made during the course of planning and construction or as a result of statutory or design requirements. The final locations of all civil and landscaping features, as well as service connection points and mains will not be available until detailed design has been completed and approved by the various utilities, authorities and council. Until such time, the location of these items cannot be accurately provided for each lot. Potential purchasers should rely on their own enquiries and where necessary seek advice.