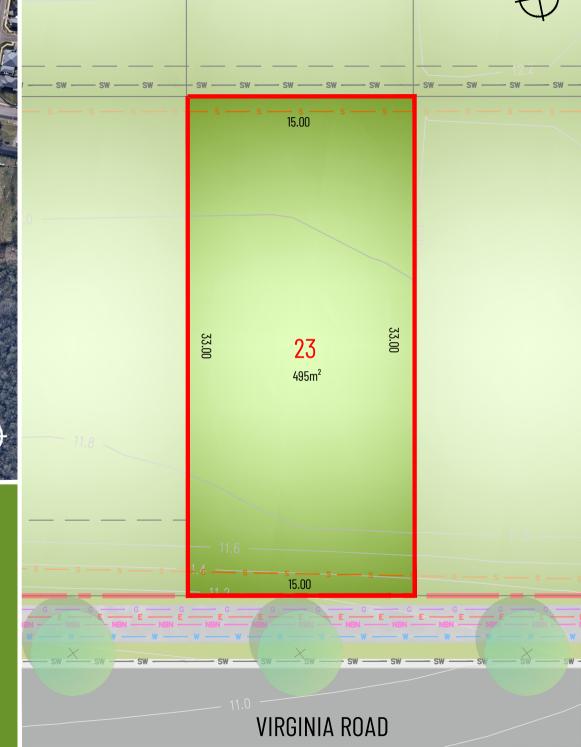

RELEASE 5 LOT DETAIL PLAN:

Lot 23

Virginia Road, Warnervale

CONTOUR INTERVAL: 0.2m

DISCLAIMER: This information has been prepared on behalf of the vendor for the information of potential purchasers only. It is provided as a guide only and has been provided in good faith and with due care. The information relates to a development that has yet to be designed, approved or constructed and consequently changes might be made during the course of planning and construction or as a result of statutory or design requirements. The final locations of all civil and landscaping features, as well as service connection points and mains will not be available until detailed design has been completed and approved by the various utilities, authorities and council. Until such time, the location of these items cannot be accurately provided for each lot. Potential purchasers should rely on their own enquiries and where necessary seek advice.