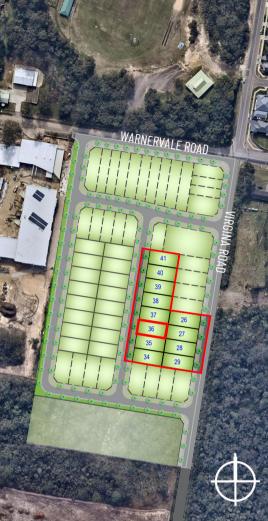

RELEASE 3 LOT DETAIL PLAN: Lot 36 ROAD No.2, Warnervale

LEGEND:

(A) Easement to drain water 2 wide

DISCLAIMER: This information has been prepared on behalf of the vendor for the information of potential purchasers only. It is provided as a guide only and has been provided in good faith and with due care. The information relates to a development that has yet to be designed, approved or constructed and consequently changes might be made during the course of planning and construction or as a result of statutory or design requirements. The final locations of all civil and landscaping features, as well as service connection points and mains will not be available until detailed design has been completed and approved by the various utilities, authorities and council. Until such time, the location of these items cannot be accurately provided for each lot. Potential purchasers should rely on their own enquiries and where necessary seek advice.