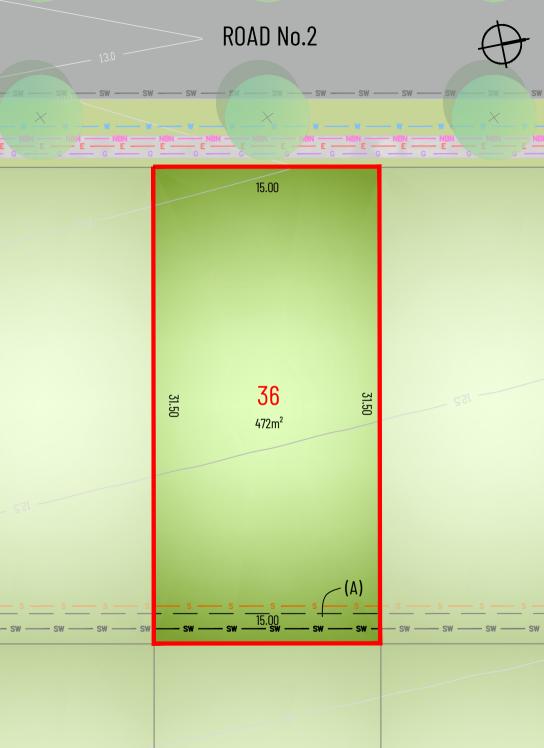

RELEASE 3 LOT DETAIL PLAN: Lot 36 ROAD No.2, Warnervale

LEGEND:

(A) Easement to drain water 2 wide

DISCLAIMER: This information has been prepared on behalf of the vendor for the information of potential purchasers only. It is provided as a guide only and has been provided in good faith and with due care. The information relates to a development that has yet to be designed, approved or constructed and consequently changes might be made during the course of planning and construction or as a result of statutory or design requirements. The final locations of all civil and landscaping features, as well as service connection points and mains will not be available until detailed design has been completed and approved by the various utilities, authorities and council. Until such time, the location of these items cannot be accurately provided for each lot. Potential purchasers should rely on their own enquiries and where necessary seek advice.