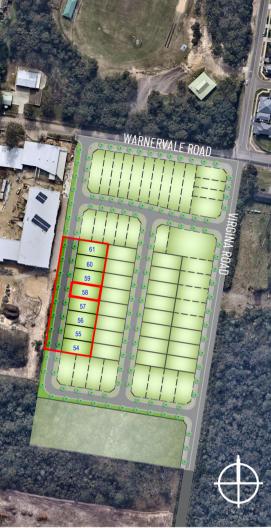

RELEASE 1 LOT DETAIL PLAN: Lot 58 ROAD No.1, Warnervale

Subject Lot Boundary Adjoining Lot Boundary Easement Design Surface Contour Sewer Main Water Main Vater Main Lecommunications Electricity Line Gas Line Sw Stormwater Pipe CONTOUR INTERVAL: 0.5m