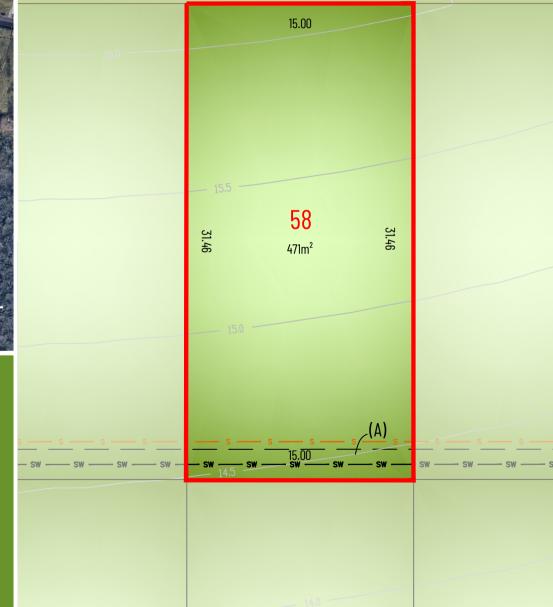

RELEASE 1 LOT DETAIL PLAN: Lot 58 ROAD No.1, Warnervale

Subject Lot Boundary Adjoining Lot Boundary Easement Design Surface Contour Sewer Main Water Main Vater Main Lecommunications Electricity Line Gas Line Sw Stormwater Pipe CONTOUR INTERVAL: 0.5m

LEGEND:

(A) Easement to drain water 2 wide

DISCLAIMER: This information has been prepared on behalf of the vendor for the information of potential purchasers only. It is provided as a guide only and has been provided in good faith and with due care. The information relates to a development that has yet to be designed, approved or constructed and consequently changes might be made during the course of planning and construction or as a result of statutory or design requirements. The final locations of all civil and landscaping features, as well as service connection points and mains will not be available until detailed design has been completed and approved by the various utilities, authorities and council. Until such time, the location of these items cannot be accurately provided for each lot. Potential purchasers should rely on their own enquiries and where necessary seek advice. ROAD No.1