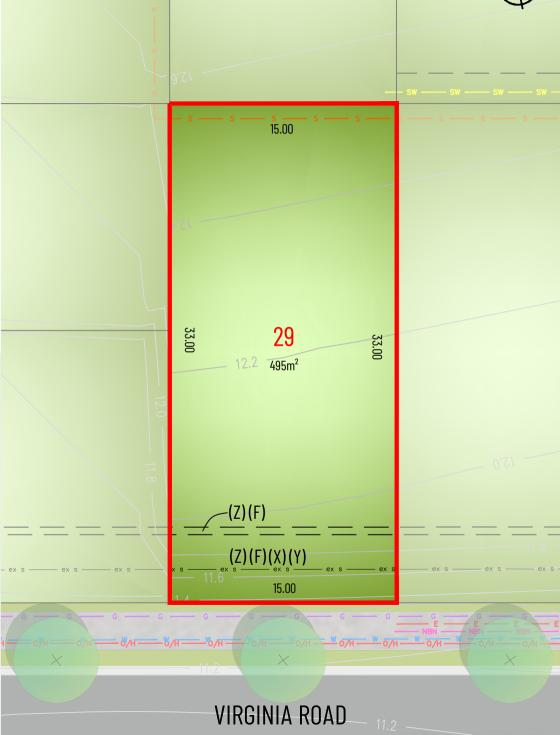

## LEGEND:

|        | Subject Lot Boundary                     |
|--------|------------------------------------------|
|        | Adjoining Lot Boundary                   |
|        | Design Surface Contour (To Be Confirmed) |
|        | Sewer Main                               |
|        | Water Main                               |
|        | Telecommunications                       |
| — ε —  | Electricity Line                         |
| — G —  | Gas Line                                 |
| — sw — | Stormwater Pipe                          |
|        |                                          |

- X) Easement for electricity and other purposes 4.5 wide
- ) Permitted activities restriction
- F) Positive covenant
- (Z) Easement to drain sewage 5 meters wide (AG744403 & D.P.1162613)

DISCLAIMER: This information has been prepared on behalf of the vendor for the information of potential purchasers only. It is provided as a guide only and has been provided in good faith and with due care. The information relates to a development that has yet to be designed, approved or constructed and consequently changes might be made during the course of planning and construction or as a result of statutory or design requirements. The final locations of all civil and landscaping features, as well as service connection points and mains will not be available until detailed design has been completed and approved by the various utilities, authorities and council. Until such time, the location of these items cannot be accurately provided for each lot. Potential purchasers should rely on their own enquiries and where necessary seek advice.