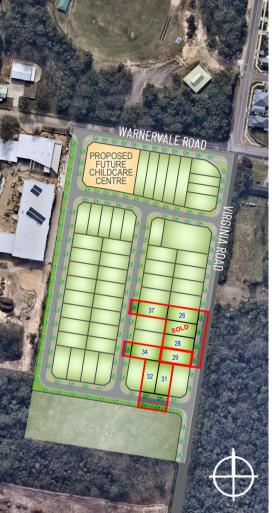

## LEGEND:

|        | Subject Lot Boundary                     |
|--------|------------------------------------------|
|        | Adjoining Lot Boundary                   |
|        | Design Surface Contour (To Be Confirmed) |
|        | Sewer Main                               |
|        | Water Main                               |
|        | Telecommunications                       |
| — ε —  | Electricity Line                         |
| — G —  | Gas Line                                 |
| — sw — | Stormwater Pipe                          |
|        |                                          |

- X) Easement for electricity and other purposes 4.5 wide
- ) Permitted activities restriction
- F) Positive covenant
- (Z) Easement to drain sewage 5 meters wide (AG744403 & D.P.1162613)

DI