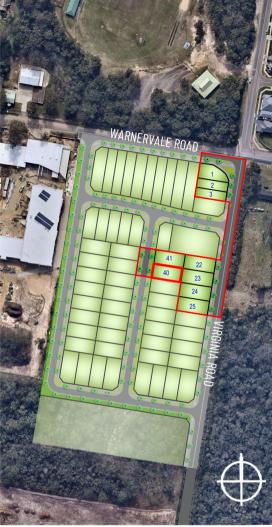

RELEASE 5 LOT DETAIL PLAN:

Lot 40

ROAD No.3, Warnervale

LEGEND:

Subject Lot Boundary
Adjoining Lot Boundary
Design Surface Contour (To Be Confirmed)
Sewer Main
Water Main
Telecommunications
E — Electricity Line
Gas Line
SW — Stormwater Pipe