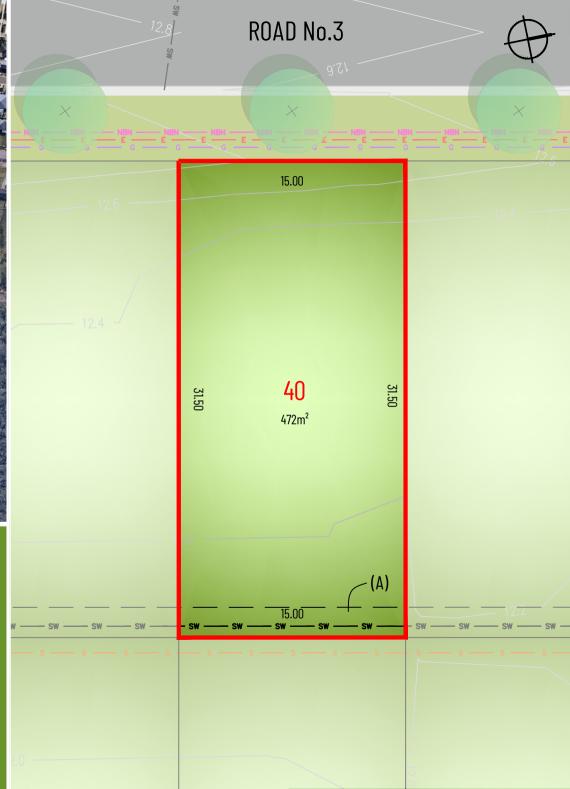

RELEASE 5 LOT DETAIL PLAN:

Lot 40

ROAD No.3, Warnervale

LEGEND:

Subject Lot Boundary
Adjoining Lot Boundary
Design Surface Contour (To Be Confirmed)
Sewer Main
Water Main
Telecommunications
E — Electricity Line
Gas Line
SW — Stormwater Pipe

CONTOUR INTERVAL: 0.2m

(A) Easement to drain water 2 wide

DISCLAIMER: This information has been prepared on behalf of the vendor for the information of potential purchasers only. It is provided as a guide only and has been provided in good faith and with due care. The information relates to a development that has yet to be designed, approved or constructed and consequently changes might be made during the course of planning and construction or as a result of statutory or design requirements. The final locations of all civil and landscaping features, as well as service connection points and mains will not be available until detailed design has been completed and approved by the various utilities, authorities and council. Until such time, the location of these items cannot be accurately provided for each lot. Potential purchasers should rely on their own enquiries and where