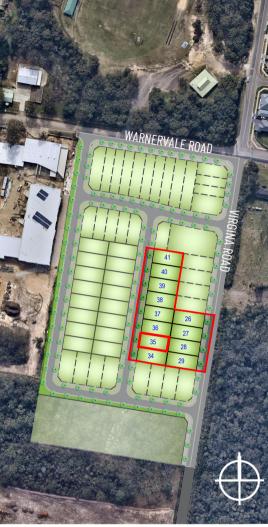

RELEASE 3 LOT DETAIL PLAN:

Lot 35

ROAD No.2, Warnervale





## LEGEND: Subject Lot Boundary Adjoining Lot Boundary Easement Design Surface Contour Sewer Main Water Main Telecommunications Electricity Line Gas Line Sw Stormwater Pipe

CONTOUR INTERVAL: 0.5m

(A) Easement to drain water 2 wide

DISCLAIMER: This information has been prepared on behalf of the vendor for the information of potential purchasers only. It is provided as a guide only and has been provided in good faith and with due care. The information relates to a development that has yet to be designed, approved or constructed and consequently changes might be made during the course of planning and construction or as a result of statutory or design requirements. The final locations of all civil and landscaping features, as well as service connection points and mains will not be availab