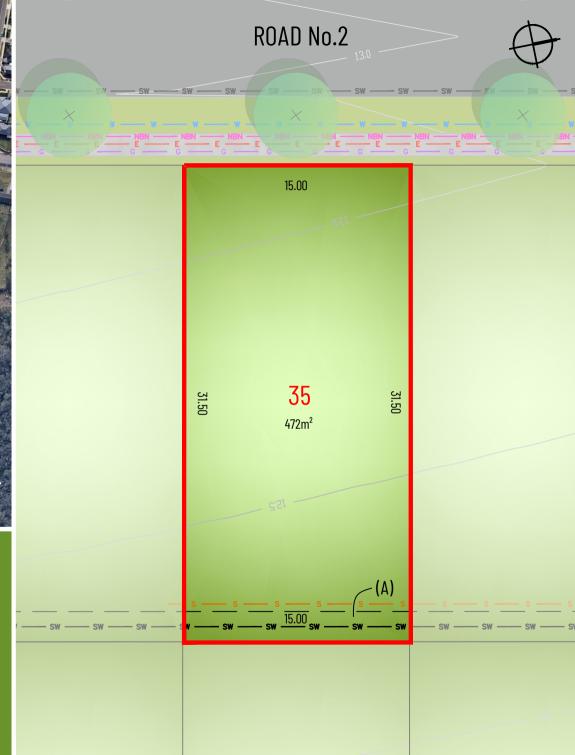

RELEASE 3 LOT DETAIL PLAN:

Lot 35

ROAD No.2, Warnervale

## LEGEND: Subject Lot Boundary Adjoining Lot Boundary Easement Design Surface Contour Sewer Main Water Main Telecommunications Electricity Line Gas Line Sw Stormwater Pipe

CONTOUR INTERVAL: 0.5m

(A) Easement to drain water 2 wide