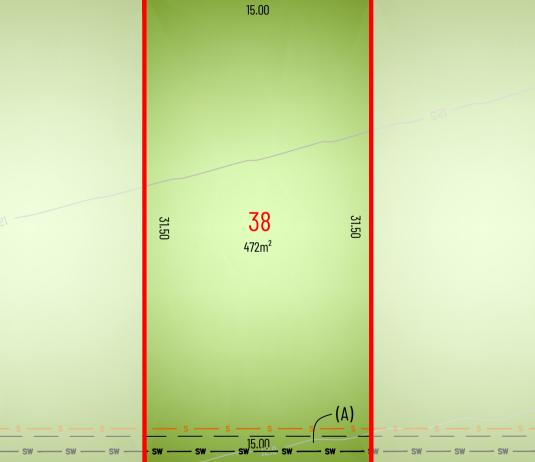

RELEASE 3 LOT DETAIL PLAN: Lot 38 ROAD No.2, Warnervale

Subject Lot Boundary Adjoining Lot Boundary Easement Design Surface Contour S Sewer Main W Water Main Not Telecommunications E Electricity Line Gas Line SW Stormwater Pipe CONTOUR INTERVAL: 0.5m (A) Easement to drain water 2 wide