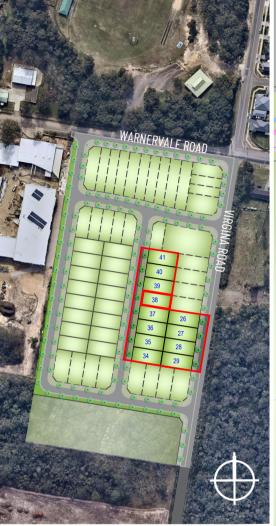

RELEASE 3 LOT DETAIL PLAN: Lot 38 ROAD No.2, Warnervale

Subject Lot Boundary Adjoining Lot Boundary Easement Design Surface Contour S Sewer Main W Water Main Not Telecommunications E Electricity Line Gas Line SW Stormwater Pipe CONTOUR INTERVAL: 0.5m (A) Easement to drain water 2 wide