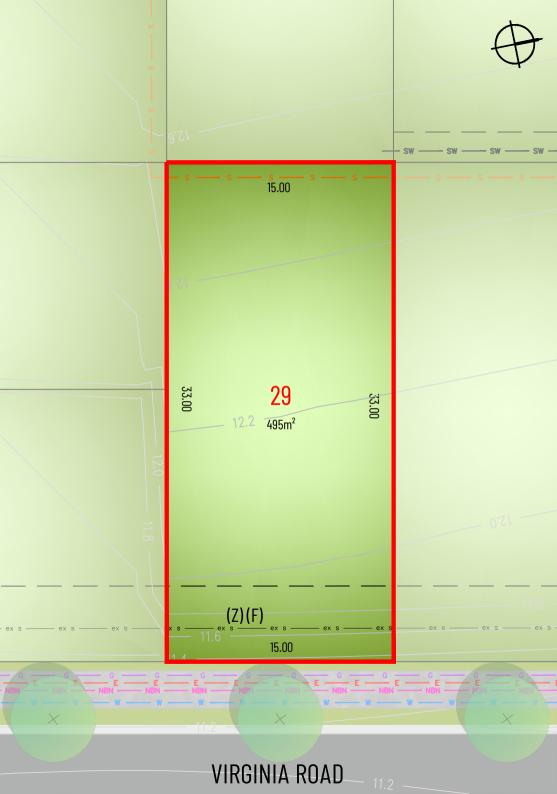

RELEASE 4 LOT DETAIL PLAN: Lot 29 Virginia Road, Warnervale

## LEGEND:

Subject Lot Boundary Adjoining Lot Boundary Design Surface Contour (To Be Confirmed) Sewer Main Water Main Clecommunications Electricity Line Gas Line Sw Stormwater Pipe

## CONTOUR INTERVAL: 0.2m

- (F) Positive covenar
- (Z) Easement to drain sewage 5 meters wide (AG744403 & D.P.1162613)

DISCLAIMER: This information has been prepared on behalf of the vendor for the information of potential purchasers only. It is provided as a guide only and has been provided in good faith and with due care. The information relates to a development that has yet to be designed, approved or constructed and consequently changes might be made during the course of planning and construction or as a result of statutory or design requirements. The final locations of all civil and landscaping features, as well as service connection points and mains will not be available until detailed design has been completed and approved by the various utilities, authorities and council. Until such time, the location of these items cannot be accurately provided for each lot. Potential purchasers should rely on their own enquiries and where necessary seek advice.