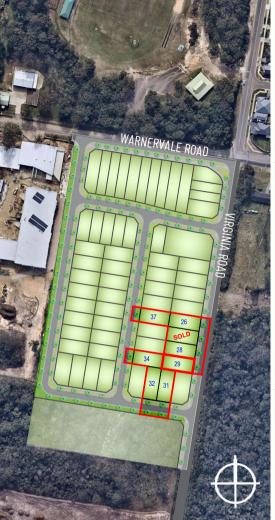

RELEASE 4 LOT DETAIL PLAN: Lot 29 Virginia Road, Warnervale





## LEGEND:

Subject Lot Boundary Adjoining Lot Boundary Design Surface Contour (To Be Confirmed) Sewer Main Water Main Clecommunications Electricity Line Gas Line Sw Stormwater Pipe

## CONTOUR INTERVAL: 0.2m

- (F) Positive covenar
- (Z) Easement to drain sewage 5 meters wide (AG744403 & D.P.1162613)

DISCLAIMER: This information has been prepared on behalf of the vendor for the information of potential purchasers only. It is provided as a guide only and has been provided in good faith and with due care. The information relates to a development that has yet to be designed, approved or constructed and consequently changes might be made during the course of planning and construction or as a result of statutory or design requirements. The final locations of all civil and landscaping featur