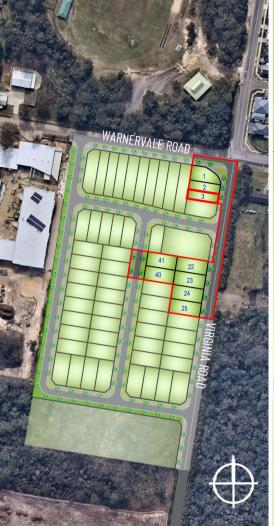

RELEASE 5 LOT DETAIL PLAN: Lot 3 Virginia Road, Warnervale

LEGEND:

|                        | Subject Lot Boundary                     |
|------------------------|------------------------------------------|
|                        | Adjoining Lot Boundary                   |
|                        | Design Surface Contour (To Be Confirmed) |
|                        | Sewer Main                               |
|                        | Water Main                               |
|                        | Telecommunications                       |
| — ε —                  | Electricity Line                         |
|                        | Gas Line                                 |
| — sw —                 | Stormwater Pipe                          |
|                        | Retaining Wall                           |
| CONTOUR INTERVAL: 0.2m |                                          |