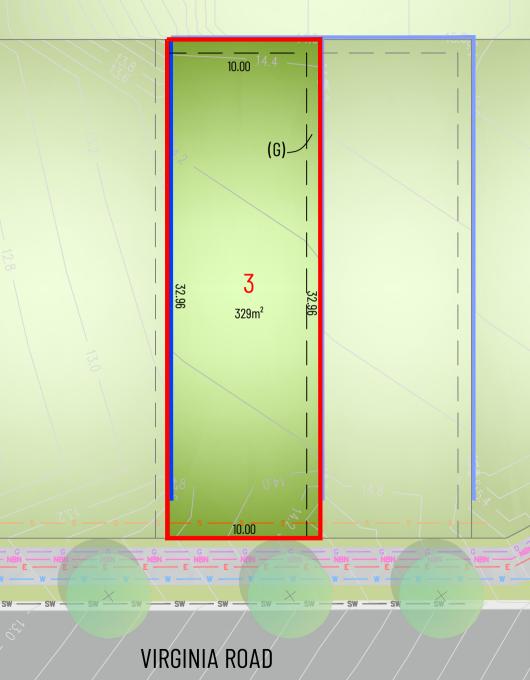

RELEASE 5 LOT DETAIL PLAN: Lot 3 Virginia Road, Warnervale

LEGEND:

|                        | Subject Lot Boundary                     |
|------------------------|------------------------------------------|
|                        | Adjoining Lot Boundary                   |
|                        | Design Surface Contour (To Be Confirmed) |
|                        | Sewer Main                               |
|                        | Water Main                               |
|                        | Telecommunications                       |
| — ε —                  | Electricity Line                         |
|                        | Gas Line                                 |
| — sw —                 | Stormwater Pipe                          |
|                        | Retaining Wall                           |
| CONTOUR INTERVAL: 0.2m |                                          |

(G) Easement for support and maintenance 0.9 wide

DISCLAIMER: This information has been prepared on behalf of the vendor for the information of potential purchasers only. It is provided as a guide only and has been provided in good faith and with due care. The information relates to a development that has yet to be designed, approved or constructed and consequently changes might be made during the course of planning and construction or as a result of statutory or design requirements. The final locations of all civil and landscaping features, as well as service connection points and mains will not be available until detailed design has been completed and approved by the various utilities, authorities and council. Until such time, the location of these items cannot be accurately provided for each lot. Potential purchasers should rely on their own enquiries and where necessary seek advice.