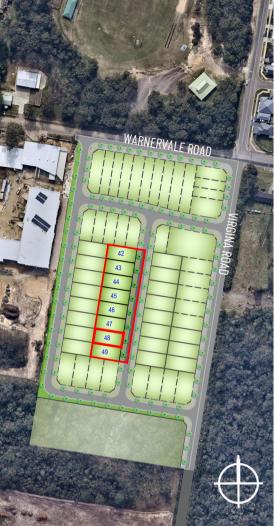

RELEASE 2 LOT DETAIL PLAN: Lot 48 ROAD No.2, Warnervale

Subject Lot Boundary Adjoining Lot Boundary Easement Design Surface Contour S Sewer Main W Water Main Herv Telecommunications E Electricity Line Gas Line Stormwater Pipe