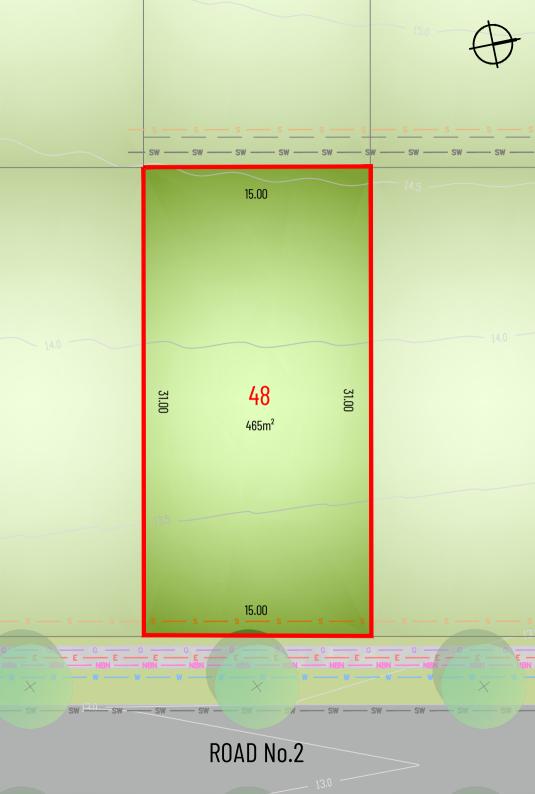

RELEASE 2 LOT DETAIL PLAN: Lot 48 ROAD No.2, Warnervale

Subject Lot Boundary Adjoining Lot Boundary Easement Design Surface Contour S Sewer Main W Water Main Herv Telecommunications E Electricity Line Gas Line Stormwater Pipe

LEGEND:

DISCLAIMER: This information has been prepared on behalf of the vendor for the information of potential purchasers only. It is provided as a guide only and has been provided in good faith and with due care. The information relates to a development that has yet to be designed, approved or constructed and consequently changes might be made during the course of planning and construction or as a result of statutory or design requirements. The final locations of all civil and landscaping features, as well as service connection points and mains will not be available until detailed design has been completed and approved by the various utilities, authorities and council. Until such time, the location of these items cannot be accurately provided for each lot. Potential purchasers should rely on their own enquiries and where necessary seek advice.