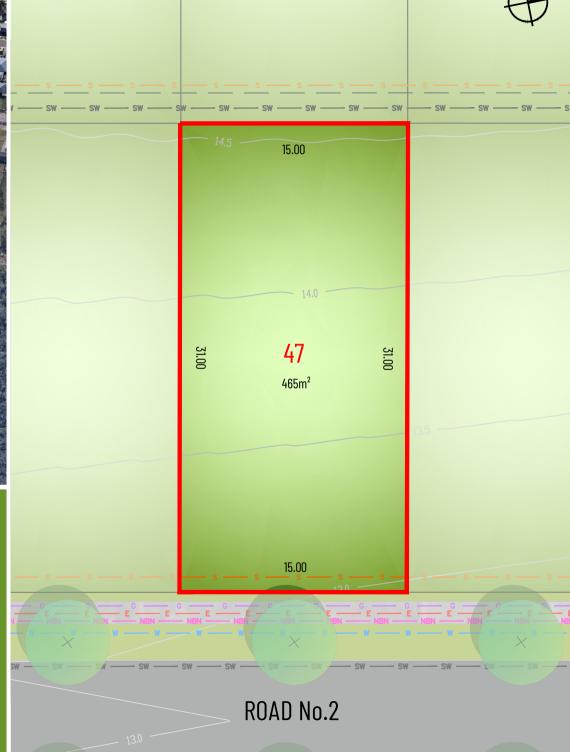

RELEASE 2 LOT DETAIL PLAN:

**Lot 47** 

ROAD No.2, Warnervale

CONTOUR INTERVAL: 0.5n

DISCLAIMER: This information has been prepared on behalf of the vendor for the information of potential purchasers only. It is provided as a guide only and has been provided in good faith and with due care. The information relates to a development that has yet to be designed, approved or constructed and consequently changes might be made during the course of planning and construction or as a result of statutory or design requirements. The final locations of all civil and landscaping features, as well as service connection points and mains will not be available until detailed design has been completed and approved by the various utilities, authorities and council. Until such time, the location of these items cannot be accurately provided for each lot. Potential purchasers should rely on their own enquiries and where