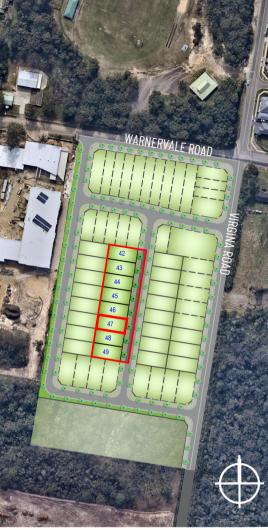

RELEASE 2 LOT DETAIL PLAN:

**Lot 47** 

ROAD No.2, Warnervale

CONTOUR INTERVAL: 0.5n

DISCLAIMER: This information has been prepared on behalf of the vendor for the information of potential purchasers only. It is provided as a guide only and has been provided in good faith and with due care. The information relates to a development that has yet to be designed, approved or constructed and consequently changes might be made during the course of planning and construction or as a result of statutory or design requirements. The final locations of all civil and landscaping features, as well as service connection points and mains will not be available until detailed design has been completed and approved by the various utilities, authorities and council. Until such time, the location of these items cannot be accurately provided for each lot. Potential purchasers should rely on their own enquiries and where