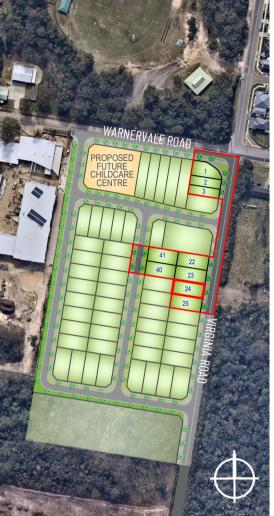

## LEGEND:

|        | Subject Lot Boundary<br>Adjoining Lot Boundary |
|--------|------------------------------------------------|
|        | Design Surface Contour (To Be Confirmed)       |
|        | Sewer Main                                     |
|        | Water Main                                     |
|        | Telecommunications                             |
| — ε —  | Electricity Line                               |
| - G    | Gas Line                                       |
| — sw — | Stormwater Pipe                                |
|        |                                                |

(X) Easement for electricity and other purposes 4.5 wide

- (F) Positive covenant
- (Z) Easement to drain sewage 5 meters wide (AG744403 & D.P.1162613)

DISCLAIMER: This information has