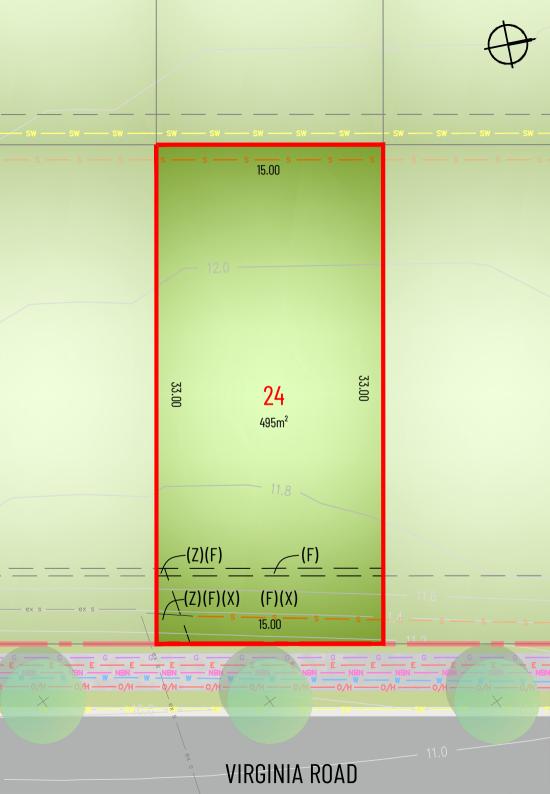

## LEGEND:

|        | Subject Lot Boundary<br>Adjoining Lot Boundary |
|--------|------------------------------------------------|
|        | Design Surface Contour (To Be Confirmed)       |
|        | Sewer Main                                     |
|        | Water Main                                     |
|        | Telecommunications                             |
| — ε —  | Electricity Line                               |
| - G    | Gas Line                                       |
| — sw — | Stormwater Pipe                                |
|        |                                                |

(X) Easement for electricity and other purposes 4.5 wide

- (F) Positive covenant
- (Z) Easement to drain sewage 5 meters wide (AG744403 & D.P.1162613)

DISCLAIMER: This information has been prepared on behalf of the vendor for the information of potential purchasers only. It is provided as a guide only and has been provided in good faith and with due care. The information relates to a development that has yet to be designed, approved or constructed and consequently changes might be made during the course of planning and construction or as a result of statutory or design requirements. The final locations of all civil and landscaping features, as well as service connection points and mains will not be available until detailed design has been completed and approved by the various utilities, authorities and council. Until such time, the location of these items cannot be accurately provided for each lot. Potential purchasers should rely on their own enquiries and where necessary seek advice.