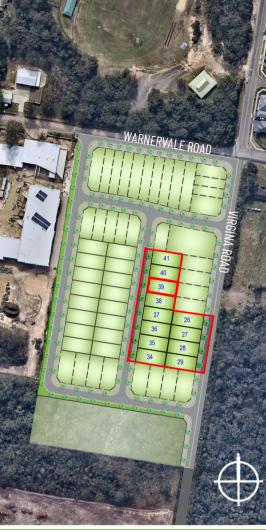

RELEASE 3 LOT DETAIL PLAN:

Lot 39

ROAD No.2, Warnervale





## LEGEND: Subject Lot Boundary Adjoining Lot Boundary Easement Design Surface Contour Sewer Main Water Main Telecommunications Electricity Line Gas Line Sw Stormwater Pipe

CUNTUID INTERVAL - U Em

(A) Easement to drain water 2 wide

DISCLAIMER: This information has been prepared on behalf of the vendor for the information of potential purchasers only. It is provided as a guide only and has been provided in good faith and with due care. The information relates to a development that has yet to be designed, approved or constructed and consequently changes might be made during the course of planning and construction or as a result of statutory or design requirements. The final locations of all civil and landscaping features, as well as service connection points and mains will not be availa