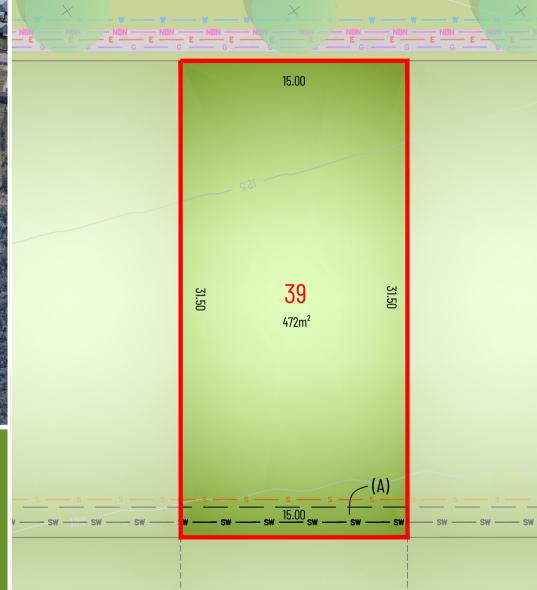

RELEASE 3 LOT DETAIL PLAN:

Lot 39

ROAD No.2, Warnervale

## LEGEND: Subject Lot Boundary Adjoining Lot Boundary Easement Design Surface Contour Sewer Main Water Main Telecommunications Electricity Line Gas Line Sw Stormwater Pipe

CUNTUID INTERVAL - U Em

(A) Easement to drain water 2 wide