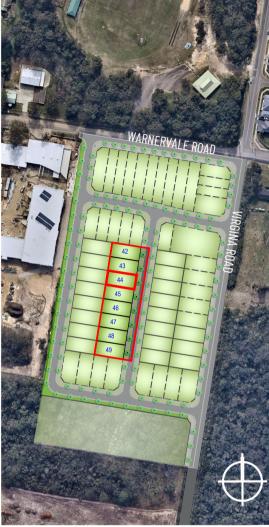

RELEASE 2 LOT DETAIL PLAN:

## Lot 44

ROAD No.2, Warnervale

CONTOUR INTERVAL: 0.5m

DISCLAIMER: This information has been prepared on behalf of the vendor for the information of potential purchasers only. It is provided as a guide only and has been provided in good faith and with due care. The information relates to a development that has yet to be designed, approved or constructed and consequently changes might be made during the course of planning and construction or as a result of statutory or design requirements. The final locations of all civil and landscaping features, as well as service connection points and mains will not be available until detailed design has been completed and approved by the various utilities, authorities and council. Until such time, the location of these items cannot be accurately provided for each lot. Potential purchasers should rely on their own enquiries and where necessary seek advice.