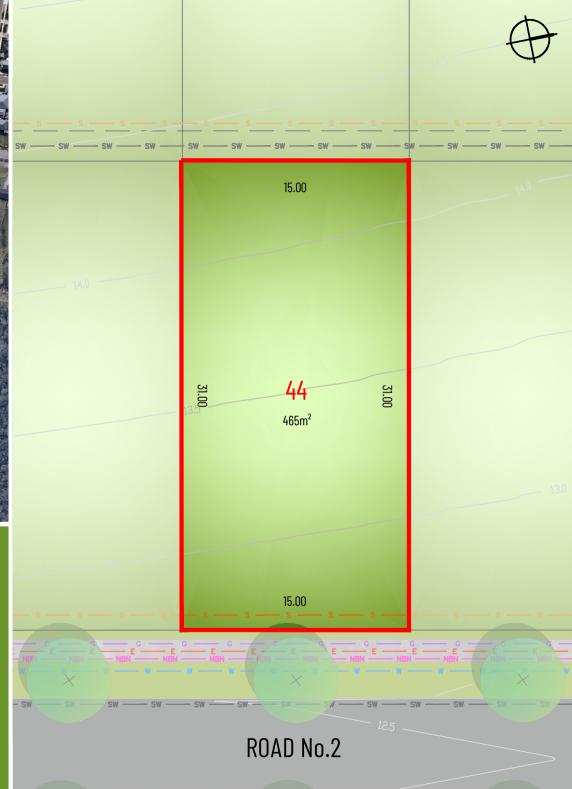

RELEASE 2 LOT DETAIL PLAN:

## Lot 44

ROAD No.2, Warnervale

CONTOUR INTERVAL: 0.5m

DISCLAIMER: This information has been prepared on behalf of the vendor for the information of potential purchasers only. It is provided as a guide only and has been provided in good faith and with due care. The information relates to a development that has yet to be designed, approved or constructed and consequently changes might be made during the course of planning and construction or as a result of statutory or design requirements. The final locations of all civil and landscaping features, as well as service connection points and mains will not be available until detailed design has been completed and approved by the various utilities, authorities and council. Until such time, the location of these items cannot be accurately provided for each lot. Potential purchasers should rely on their own enquiries and where necessary seek advice.