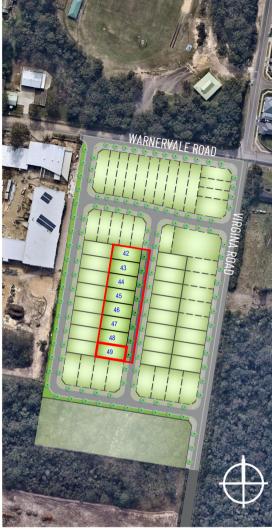

RELEASE 2 LOT DETAIL PLAN:

Lot 49

ROAD No.2, Warnervale

CONTOUR INTERVAL: 0.5n

DISCLAIMER: This information has been prepared on behalf of the vendor for the information of potential purchasers only. It is provided as a guide only and has been provided in good faith and with due care. The information relates to a development that has yet to be designed, approved or constructed and consequently changes might be made during the course of planning and construction or as a result of statutory or design requirements. The final locations of all civil and landscaping features, as well as service connection points and mains will not be available until detailed design has been completed and approved by the various utilities, authorities and council. Until such time, the location of these items cannot be accurately provided for each lot. Potential purchasers should rely on their own enquiries and where