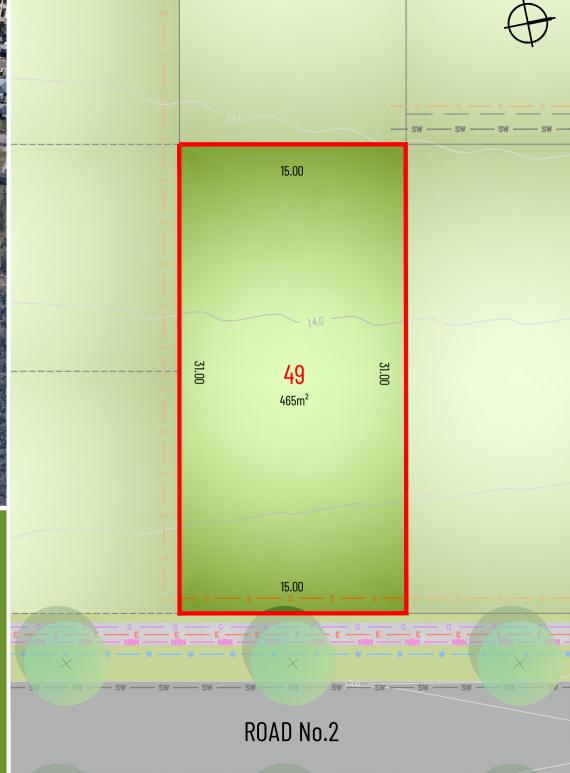

RELEASE 2 LOT DETAIL PLAN:

Lot 49

ROAD No.2, Warnervale

CONTOUR INTERVAL: 0.5n

DISCLAIMER: This information has been prepared on behalf of the vendor for the information of potential purchasers only. It is provided as a guide only and has been provided in good faith and with due care. The information relates to a development that has yet to be designed, approved or constructed and consequently changes might be made during the course of planning and construction or as a result of statutory or design requirements. The final locations of all civil and landscaping features, as well as service connection points and mains will not be available until detailed design has been completed and approved by the various utilities, authorities and council. Until such time, the location of these items cannot be accurately provided for each lot. Potential purchasers should rely on their own enquiries and where